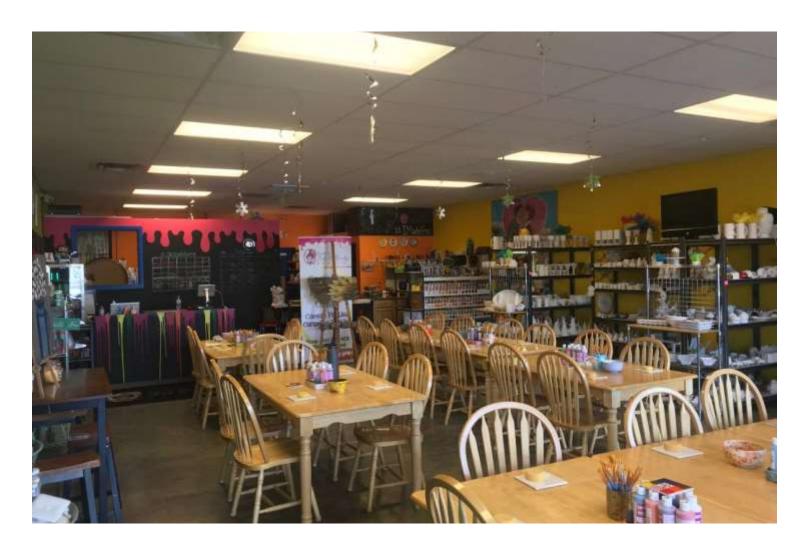

y Grand Avenue
- Traffic counts of 19,000 cars per day
- ADA restrooms
- Large pylon sign
- Flooring & paint allowance for qualified tenants who sign 3-5 year lease
- Previous tenant occupied all 2,600 SF but space could be demised into 2 qty 1,300 SF retail spaces
- Zoned Community Commercial
- \*Base Rent = \$12 PSF\*NNN = \$3.25 PSF



George Warmer (406) 855-8946

george@cbcmontana.com

Nathan Matelich (406) 781-6889

nathan@cbcmontana.com

COLDWELL BANKER COMMERCIAL CBS

2010 GRANDE AVE, BILLINGS, MT 59102

SPACE FOR LEASE

#### **PROPERTY OVERVIEW**

Excellent retail location on Grand Ave with pounding traffic. Perfect for small business owner or national chain who needs high traffic counts. Offering Suite 4 and 5 with ADA restrooms and attractive large pane glass windows and door.





#### PROPERTY PHOTOS







CBS

#### PROPERTY PHOTOS









#### SITE LOCATION







#### **ABOUT BILLINGS**

- Largest city in Montana
- Trade and distribution hub for MT, WY, ND, and SD
- Foreclosure rate

Montana is the 4th lowest in country

No sales tax

Attracts shoppers from neighboring states

\$1 out of every \$7 spent in Billings

Compared to rest of Montana

Favorable business climate

Montana ranked 6th our of 50 states



#### **BILLINGS TRADE AREA**



#### **BILLINGS INDUSTRY**



#### **ENERGY**

With shale formations, coal reserves, oil fields and farm facilities surrounding Billings, the location is ideal for upstream and mid stream oil and gas as well as other energy development companies.





Billings is home to two-state -of-the-art hospitals,
Billings Clinic