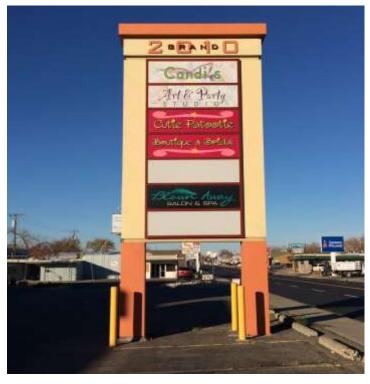

restrooms
- Large pylon sign
- Flooring & paint allowance for qualified tenants who sign 3-5 year lease
- Previous tenant occupied all 2,600 SF but space could be demised into 2 qty 1,300 SF retail spaces
- Zoned Community Commercial
- \*Base Rent = \$12 PSF\*NNN = \$3.25 PSF



George Warmer (406) 855-8946

george@cbcmontana.com

Nathan Matelich (406) 781-6889

nathan@cbcmontana.com

COLDWELL BANKER COMMERCIAL CBS

2010 GRANDE AVE, BILLINGS, MT 59102

SPACE FOR LEASE

#### **PROPERTY OVERVIEW**

Excellent retail location on Grand Ave with pounding traffic. Perfect for small business owner or national chain who needs high traffic counts. Offering Suite 4 and 5 with ADA restrooms and attractive large pane glass windows and door.





#### PROPERTY PHOTOS







CBS

#### PROPERTY PHOTOS









#### SITE LOCATION







#### **ABOUT BILLINGS**

- Largest city in Montana
- Trade and distribution hub for MT, WY, ND, and SD
- Foreclosure rate

Montana is the 4th lowest in country

No sales tax

Attracts shoppers from neighboring states

\$1 out of every \$7 spent in Billings

Compared to rest of Montana

Favorable business climate

Montana ranked 6th our of 50 states



#### **BILLINGS TRADE AREA**



#### **BILLINGS INDUSTRY**



#### **ENERGY**

With shale formations, coal reserves, oil fields and farm facilities surrounding Billings, the location is ideal for upstream and mid stream oil and gas as well as other energy development companies.





Billings is home to two-state -of-the-art hospitals,
Billings Clinic and St. Vincent Healthcare. Billings
Clinic, a member of the