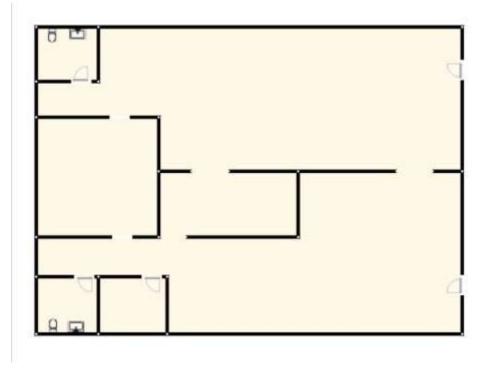

#### **PROPERTY HIGHLIGHTS**

- 1,300 to 2,600 SF of Retail for Lease
- Class A retail strip center on busy Grand Avenue
- Traffic counts of 19,000 cars per day
- ADA restrooms
- Large pylon sign
- Flooring & paint allowance for qualified tenants who sign 3-5 year lease
- Previous tenant occupied all 2,600 SF but space could be demised into 2 qty 1,300 SF retail spaces
- Zoned Community Commercial
- \*Base Rent = \$12 PSF\*NNN = \$3.25 PSF

#### **PROPERTY OVERVIEW**

Excellent retail location on Grand Ave with pounding traffic. Perfect for small business owner or national chain who needs high traffic counts. Offering Suite 4 and 5 with ADA restrooms and attractive large pane glass windows and door.