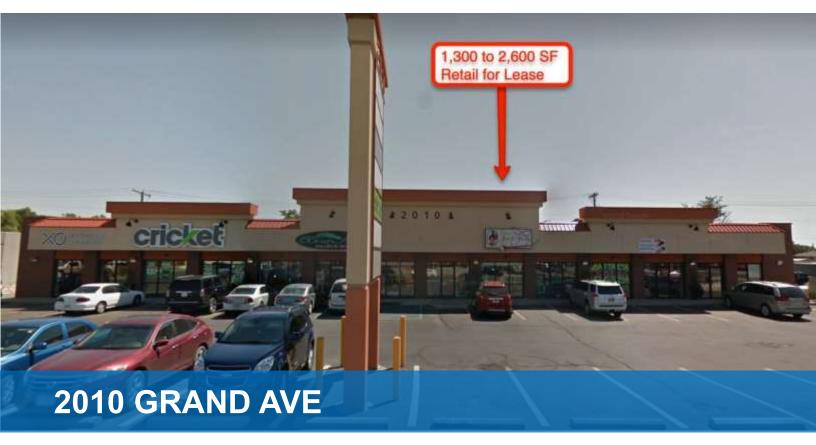

#### **PROPERTY HIGHLIGHTS**

- 1,300 to 2,600 SF of Retail for Lease
- Class A retail strip center on busy Grand Avenue
- Traffic counts of 19,000 cars per day
- ADA restrooms
- Large pylon sign
- Flooring & paint allowance for qualified tenants who sign 3-5 year lease
- Previous tenant occupied all 2,600 SF but space could be demised into 2 qty 1,300 SF retail spaces
- Zoned Community Commercial
- \*Base Rent = \$12 PSF\*NNN = \$3.25 PSF

#### **PROPERTY OVERVIEW**

Excellent retail location on Grand Ave with pounding traffic. Perfect for small business owner or national chain who needs high traffic counts. Offering Suite 4 and 5 with ADA restrooms and attractive large pane glass windows and door.

#### PROPERTY PHOTOS

CBS