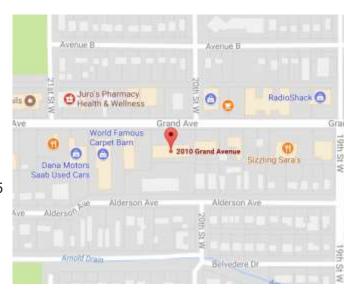

# **SPACE FOR LEASE**

\$1,652/mo to \$3,304/mo + utilities



**CBS** 



#### **PROPERTY HIGHLIGHTS**

- 1,300 to 2,600 SF of Retail for Lease
- Class A retail strip center on busy Grand Avenue
- Traffic counts of 19,000 cars per day
- ADA restrooms
- Large pylon sign
- Flooring & paint allowance for qualified tenants who sign 3-5 year lease
- Previous tenant occupied all 2,600 SF but space could be demised into 2 qty 1,300 SF retail spaces
- Zoned Community Commercial
- \*Base Rent = \$12 PSF\*NNN = \$3.25 PSF



George Warmer (406) 855-8946

george@cbcmontana.com

Nathan Matelich (406) 781-6889

nathan@cbcmontana.com

COLDWELL BANKER COMMERCIAL CBS

2010 GRANDE AVE, BILLINGS, MT 59102

SPACE FOR LEASE

#### **PROPERTY OVERVIEW**

Excellent retail location on Grand Ave with pounding traffic. Perfect for small business owner or national chain who needs high traffic counts. Offering Suite 4 and 5 with ADA restrooms and attractive large pane glass windows and door.





#### PROPERTY PHOTOS







CBS

#### PROPERTY PHOTOS









#### SITE LOCATION







#### **ABOUT BILLINGS**

- Largest city in Montana
- Trade and distribution hub for MT, WY, ND, and SD
- Foreclosure rate

Montana is the 4th lowest in country

No sales tax

Attracts shoppers from neighboring states

\$1 out of every \$7 spent i