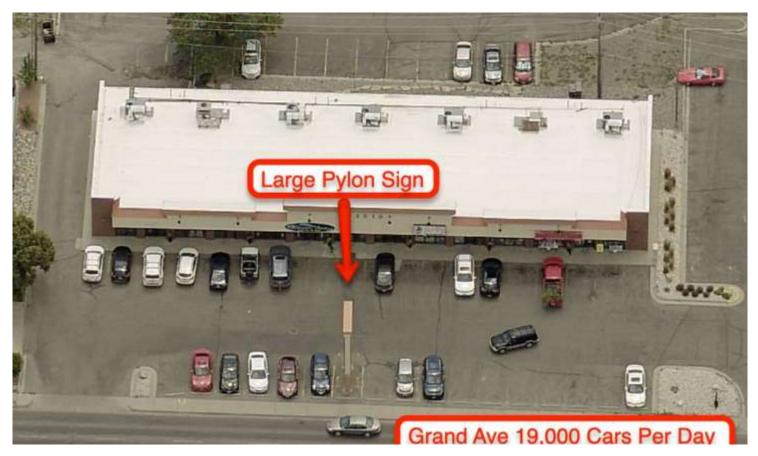

#### **PROPERTY HIGHLIGHTS**

- 1,300 to 2,600 SF of Retail for Lease
- Class A retail strip center on busy Grand Avenue
- Traffic counts of 19,000 cars per day
- ADA restrooms
- Large pylon sign
- Flooring & paint allowance for qualified tenants who sign 3-5 year lease
- Previous tenant occupied all 2,600 SF but space could be demised into 2 qty 1,300 SF retail spaces
- Zoned Community Commercial
- \*Base Rent = \$12 PSF\*NNN = \$3.25 PSF

#### SITE LOCATION