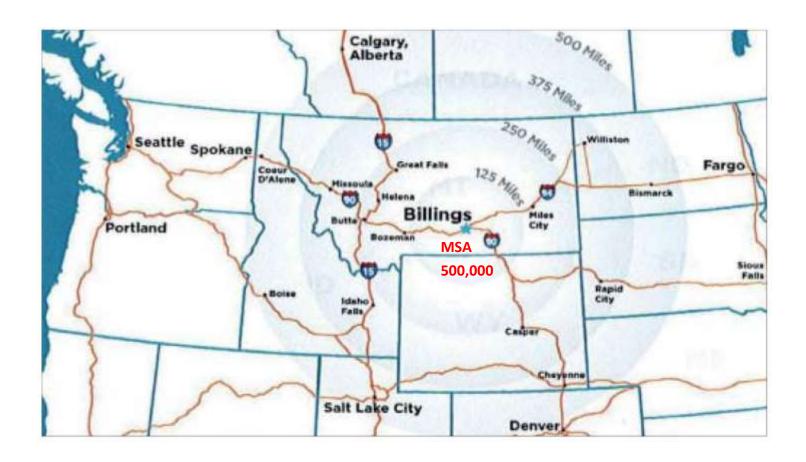

BS

2010 GRANDE AVE, BILLINGS, MT 59102

SPACE FOR LEASE

#### **PROPERTY OVERVIEW**

Excellent retail location on Grand Ave with pounding traffic. Perfect for small business owner or national chain who needs high traffic counts. Offering Suite 4 and 5 with ADA restrooms and attractive large pane glass windows and door.





#### PROPERTY PHOTOS







CBS

#### PROPERTY PHOTOS









#### SITE LOCATION







#### **ABOUT BILLINGS**

- Largest city in Montana
- Trade and distribution hub for MT, WY, ND, and SD
- Foreclosure rate

Montana is the 4th lowest in country

No sales tax

Attracts shoppers from neighboring states

\$1 out of every \$7 spent in Billings

Compared to rest of Montana

Favorable business climate

Montana ranked 6th our of 50 states



#### **BILLINGS TRADE AREA**



#### **BILLINGS INDUSTRY**



#### **ENERGY**

With shale formations, coal reserves, oil fields and farm facilities surrounding Billings, the location is ideal for upstream and mid stream oil and gas as well as other energy development companies.





Billings is home to two-state -of-the-art hospitals,
Billings Clinic and St. Vincent Healthcare. Billings
Clinic, a member of the Mayo Clinic Health Network,
and St. Vincent Healthcare were recently awarded by
Health grades for excellence in patient safety. These
hospitals are the largest employers in the community
and the state.

#### REGIONAL HEADQUARTERS



Low labor costs and low effective tax rates makes Billings an ideal location for this industry sector. Between 2003 and 2010, Billings experienced an 8.4% compound annual growth rate