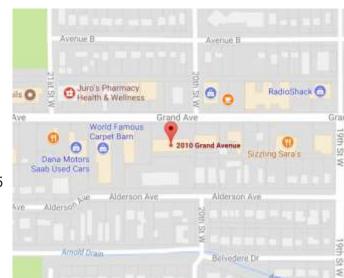

# **SPACE FOR LEASE**

\$1,652/mo + utilities



**CBS** 



# **PROPERTY HIGHLIGHTS**

- 1,300 SF of Retail for Lease
- Class A retail strip center on busy Grand Avenue
- Traffic counts of 19,000 cars per day
- ADA restrooms
- Large pylon sign
- Flooring & paint allowance for qualified tenants who sign 3-5 year lease
- Zoned Community Commercial
- \*Base Rent = \$12 PSF\*NNN = \$3.25 PSF



George Warmer (406) 855-8946

george@cbcmontana.com

Nathan Matelich (406) 781-6889

nathan@cbcmontana.com

COLDWELL BANKER COMMERCIAL CBS

2010 GRANDE AVE, BILLINGS, MT 59102

SPACE FOR LEASE

#### **PROPERTY OVERVIEW**

Excellent retail location on Grand Ave with pounding traffic. Perfect for small business owner or national chain who needs high traffic counts. Offering Suite 4 with ADA restrooms and attractive large pane glass windows and door.





# PROPERTY PHOTOS







CBS

# PROPERTY PHOTOS









SITE LOCATION





# **ABOUT BILLINGS**

- Largest city in Montana
- Trade and distribution hub for MT, WY, ND, and SD
- Foreclosure rate

Montana is the 4th lowest in country

No sales tax

Attracts shoppers from neighboring states

\$1 out of every \$7 spent in Billings

Compared t