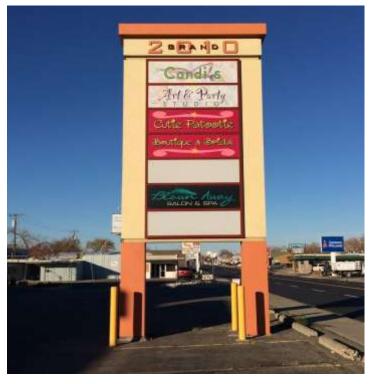

etail for Lease
- Class A retail strip center on busy Grand Avenue
- Traffic counts of 19,000 cars per day
- ADA restrooms
- Large pylon sign
- Flooring & paint allowance for qualified tenants who sign 3-5 year lease
- Zoned Community Commercial
- \*Base Rent = \$12 PSF\*NNN = \$3.25 PSF



George Warmer (406) 855-8946

george@cbcmontana.com

Nathan Matelich (406) 781-6889

nathan@cbcmontana.com

COLDWELL BANKER COMMERCIAL CBS

2010 GRANDE AVE, BILLINGS, MT 59102

SPACE FOR LEASE

#### **PROPERTY OVERVIEW**

Excellent retail location on Grand Ave with pounding traffic. Perfect for small business owner or national chain who needs high traffic counts. Offering Suite 4 with ADA restrooms and attractive large pane glass windows and door.





# PROPERTY PHOTOS







CBS

# PROPERTY PHOTOS









SITE LOCATION





# **ABOUT BILLINGS**

- Largest city in Montana
- Trade and distribution hub for MT, WY, ND, and SD
- Foreclosure rate

Montana is the 4th lowest in country

No sales tax

Attracts shoppers from neighboring states

\$1 out of every \$7 spent in Billings

Compared to rest of Montana

Favorable business climate

Montana ranked 6th our of 50 states



### **BILLINGS TRADE AREA**



#### **BILLINGS INDUSTRY**



#### **ENERGY**

With shale formations, coal reserves, oil fields and farm facilities surrounding Billings, the location is ideal for upstream and mid stream oil and gas as well as other energy development companies.





Billings is home to two-state -of-the-art hospitals,
Billings Clinic and St. Vincent Healthcare. Billings
Clinic, a member of the Mayo Clinic