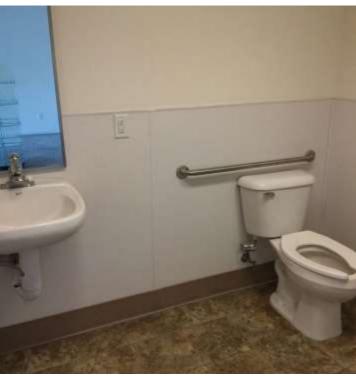

# **PROPERTY HIGHLIGHTS**

- 1,300 SF of Retail for Lease
- Class A retail strip center on busy Grand Avenue
- Traffic counts of 19,000 cars per day
- ADA restrooms
- Large pylon sign
- Flooring & paint allowance for qualified tenants who sign 3-5 year lease
- Zoned Community Commercial
- \*Base Rent = \$12 PSF\*NNN = \$3.25 PSF

#### **PROPERTY OVERVIEW**

Excellent retail location on Grand Ave with pounding traffic. Perfect for small business owner or national chain who needs high traffic counts. Offering Suite 4 with ADA restrooms and attractive large pane glass windows and door.