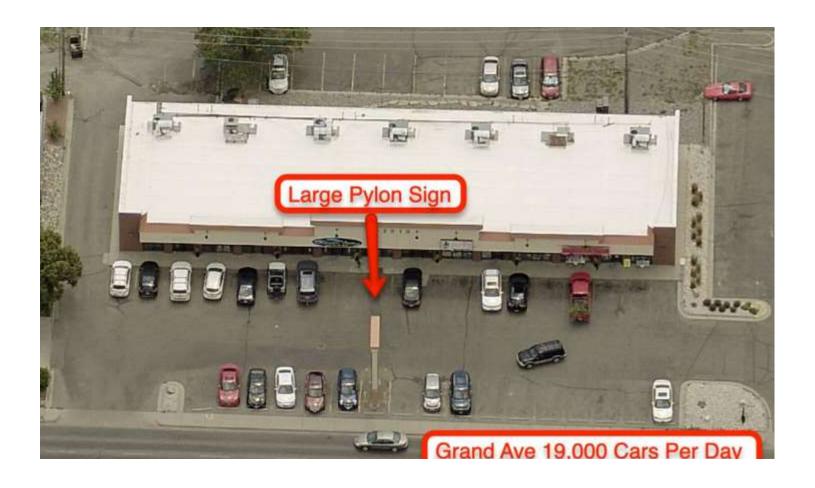

# **PROPERTY HIGHLIGHTS**

- 1,300 SF of Retail for Lease
- Class A retail strip center on busy Grand Avenue
- Traffic counts of 19,000 cars per day
- ADA restrooms
- Large pylon sign
- Flooring & paint allowance for qualified tenants who sign 3-5 year lease
- Zoned Community Commercial
- \*Base Rent = \$12 PSF\*NNN = \$3.25 PSF

# PROPERTY PHOTOS

SITE LOCATION