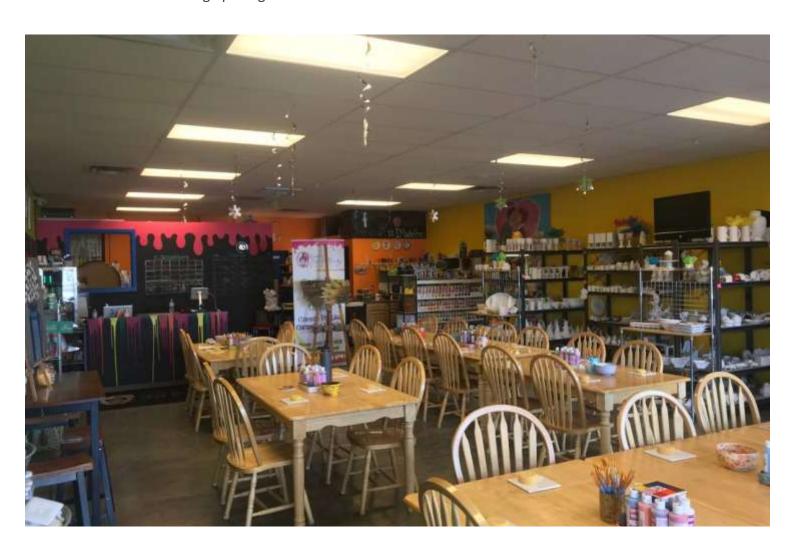

**CBS** 



# **PROPERTY HIGHLIGHTS**

- 1,300 SF of Retail for Lease
- Class A retail strip center on busy Grand Avenue
- Traffic counts of 19,000 cars per day
- ADA restrooms
- Large pylon sign
- Flooring & paint allowance for qualified tenants who sign 3-5 year lease
- Zoned Community Commercial
- \*Base Rent = \$12 PSF\*NNN = \$3.25 PSF



George Warmer (406) 855-8946

george@cbcmontana.com

Nathan Matelich (406) 781-6889

nathan@cbcmontana.com

COLDWELL BANKER COMMERCIAL CBS

2010 GRANDE AVE, BILLINGS, MT 59102

SPACE FOR LEASE

#### **PROPERTY OVERVIEW**

Excellent retail location on Grand Ave with pounding traffic. Perfect for small business owner or national chain who needs high traffic counts. Offering Suite 4 with ADA restrooms and attractive large pane glass windows and door.





# PROPERTY PHOTOS







CBS

# PROPERTY PHOTOS









SITE LOCATION





# **ABOUT BILLINGS**

- Largest city in Montana
- Trade and distribution hub for MT, WY, ND, and SD
- Foreclosure rate

Montana is the 4th lowest in country

No sales tax

Attracts shoppers from neighboring states

\$1 out of every \$7 spent in Billings

Compared to rest of Montana

Favorable business climate

Montana ranked 6th our of 50 states



### **BILLINGS TRADE AREA**



#### **BILLINGS INDUSTRY**



#### **ENERGY**

With shale formations, coal reserves, oil fields and farm facilities surrounding Billings, the location is ideal for upstream and mid stream oil and gas as well as other energy development companies.





Billings is home to two-state -of-the-art hospitals,
Billings Clinic and St. Vincent H