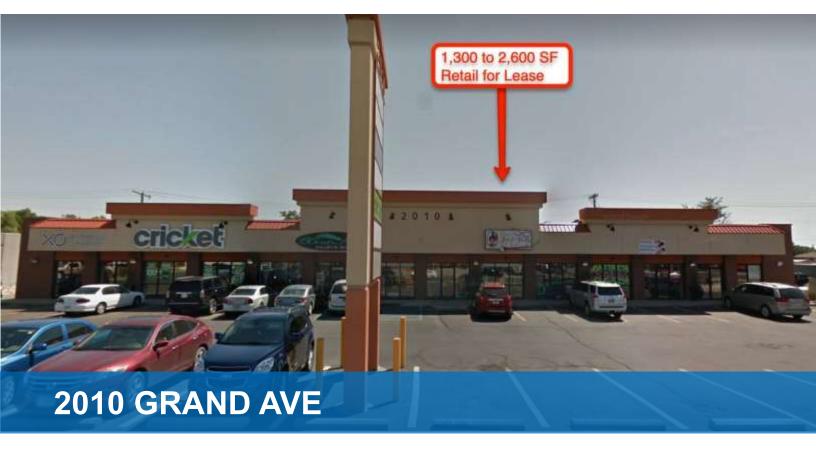

# **PROPERTY HIGHLIGHTS**

- 1,300 SF of Retail for Lease
- Class A retail strip center on busy Grand Avenue
- Traffic counts of 19,000 cars per day
- ADA restrooms
- Large pylon sign
- Flooring & paint allowance for qualified tenants who sign 3-5 year lease
- Zoned Community Commercial
- \*Base Rent = \$12 PSF\*NNN = \$3.25 PSF

#### **PROPERTY OVERVIEW**

Excellent retail location on Grand Ave with pounding traffic. Perfect for small business owner or national chain who needs high traffic counts. Offering Suite 4 with ADA restrooms and attractive large pane glass windows and door.