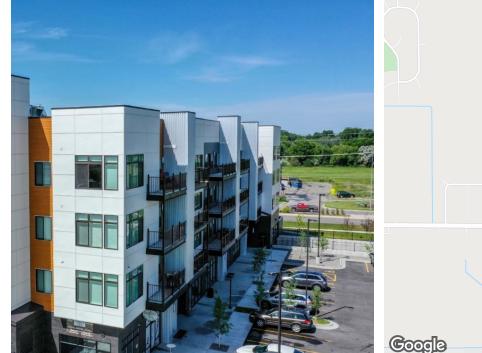

## **PROPERTY OVERVIEW**

Montana' s premier lifestyle campus, located in the heart of Billings' thriving west end. Combining the activity of over 60,000 sf of retail, office, and restaurant space at the base of 144 upscale homes, Shiloh Commons is a true confluence of energy. The mix of unique businesses draws people in and beckons them to stay. The project includes four, five-story garden style apartment buildings built by wood frame and steel construction. Additionally, there is a 6,300 sf retail building with a drive through.

### **PROPERTY HIGHLIGHTS**

- 2 units remaining for lease ٠
- 777 SF Office Space Available
- 1,185 SF Office/Retail Space Available
- Attractive setting for professional or retail use.

Building Size: