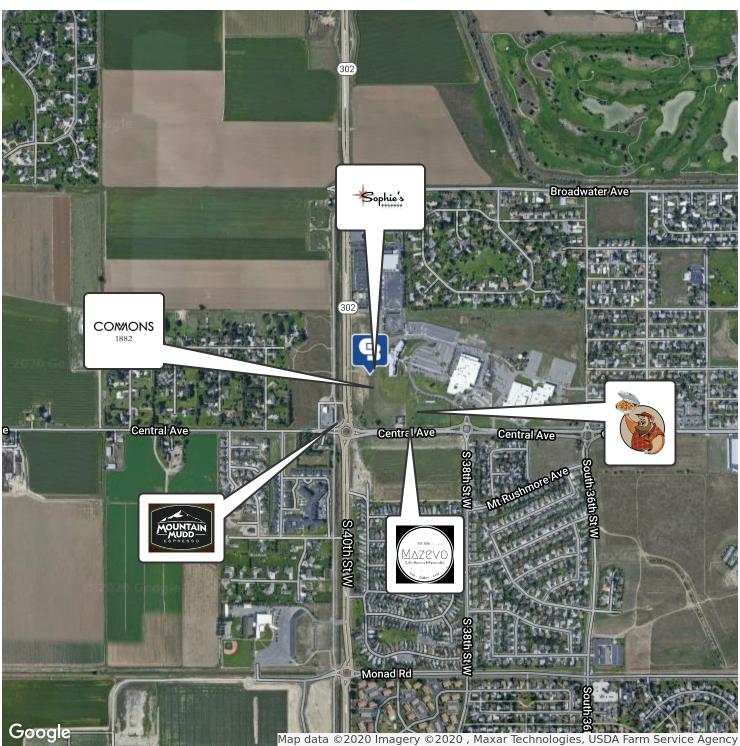

#### AREA

Shiloh Commons will be constructed on 9.37 acres at the Northeast corner of the intersection of Shiloh Road and Central Avenue. Shiloh Commons will generate a tremendous amount of energy on Billings West End. The retailers at Shiloh Commons can enjoy the benefit of being located in the highly desirable Shiloh Corridor, the primary retail hub in Billings. The city is moving west making this area the future of retail in Billings and the surrounding area for years to come. According to a City of Billings traffic count study, the traffic count on Shiloh Road has been increasing at a rate of 2,500 vehicles per day since 2014 and that trend is expected to continue.