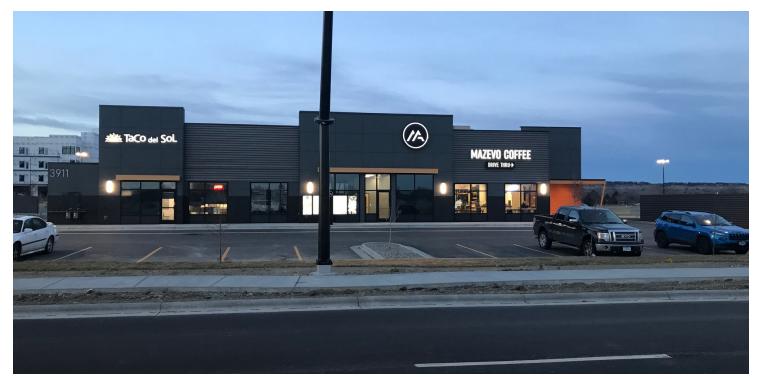

## **PROPERTY OVERVIEW**

Montana' s premier lifestyle campus, located in the heart of Billings' thriving west end. Combining the activity of over 60,000 sf of retail, office, and restaurant space at the base of 144 upscale homes, Shiloh Commons is a true confluence of energy. The mix of unique businesses draws people in and beckons them to stay. The project includes four, five-story garden style apartment buildings built by wood frame and steel construction. Additionally, there is a 6,300 sf retail building with a drive through.

### **PROPERTY HIGHLIGHTS**

- 2 units remaining for lease ٠
- 777 SF Office Space Available
- 1,185 SF Office/Retail Space Available
- Attractive setting for professional or retail use.

Building Size: