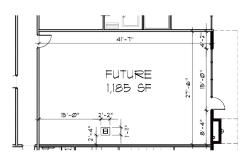

### **PROPERTY HIGHLIGHTS**

- 2 units remaining for lease ٠
- 777 SF Office Space Available
- 1,185 SF Office/Retail Space Available
- Attractive setting for professional or retail use.

Building Size:

## AVAILABLE SPACES

| SUITE                         | TENANT | SIZE (SF) | LEASE TYPE | LEASE RATE    | DESCRIPTION                 |
|-------------------------------|--------|-----------|------------|---------------|-----------------------------|
| Office space for lease        | -      | 777 SF    | NNN        | \$18.00 SF/yr | Office space for lease      |
| Office/retail space for lease |        |           |            |               | Office/shop space for lease |