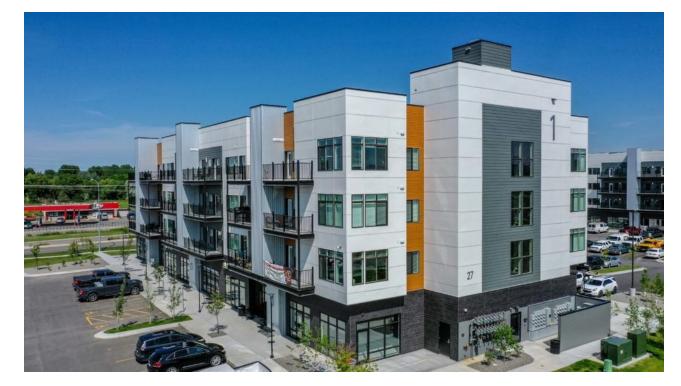

## **PROPERTY OVERVIEW**

Montana' s premier lifestyle campus, located in the heart of Billings' thriving west end. Combining the activity of over 60,000 sf of retail, office, and restaurant space at the base of 144 upscale homes, Shiloh Commons is a true confluence of energy. The mix of unique businesses draws people in and beckons them to stay. The project includes four, five-story garden style apartment buildings built by wood frame and steel construction. Additionally, there is a 6,300 sf retail building with a drive through.

### **PROPERTY HIGHLIGHTS**

- 2 units remaining for lease ٠
- 777 SF Office Space Available
- 1,185 SF Office/Retail Space Available
- Attractive setting for professional or retail use.

Building Size: