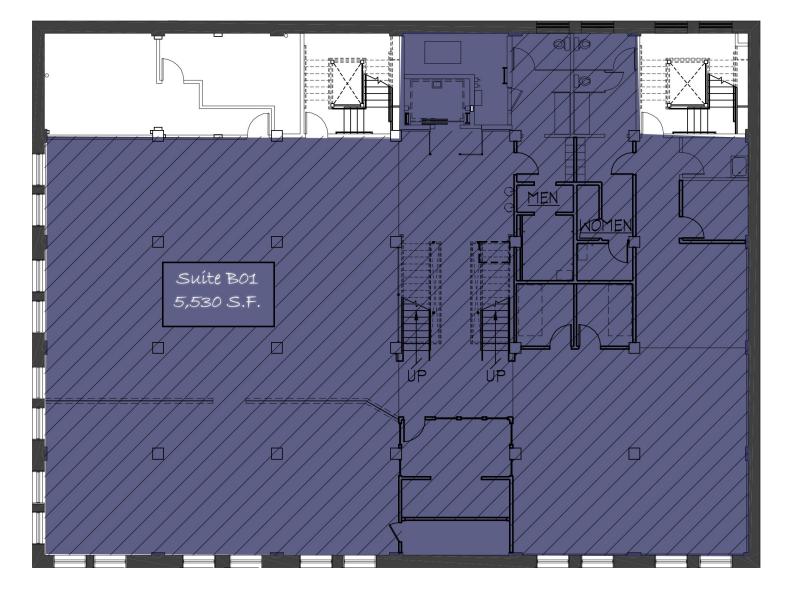

### LOWER LEVEL SPECIFICATIONS

| Suite B01:    |             |
|---------------|-------------|
| Square Feet:  | 5,530       |
| Lease Rate:   | \$ 8.00 PSF |
| Monthly Rent: | \$3,686     |

Open floor plan lends itself to both office and retail possibilities. Two large staircases lead to this nicely finished space offering two ADA restrooms with adjoining locker rooms. Office and Storage space available. Surrounding windows provide natural light in this inviting space. Up to 15 parking spaces have been reserved for this suite. Monthly parking rates apply.