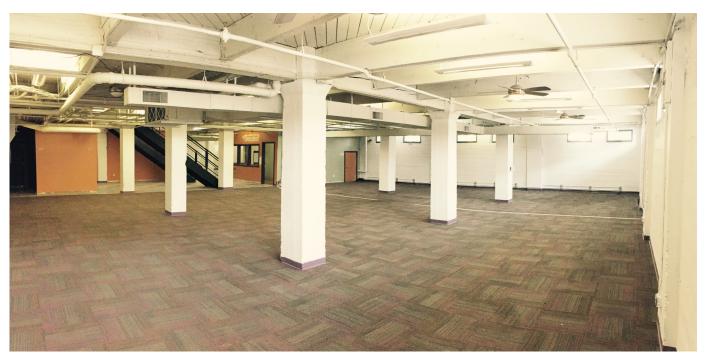

# **PROPERTY PHOTOS**

Lower Level

Lower Level Area

### LOWER LEVEL SPECIFICATIONS

| Suite B01:    |             |
|---------------|-------------|
| Square Feet:  | 5,530       |
| Lease Rate:   | \$ 8.00 PSF |
| Monthly Rent: | \$3,686     |

Open floor plan lends itself to both office and retail possibilities. Two large staircases lead to this nicely finished space offering two ADA restrooms with adjoining locker rooms. Office and Storage space available. Surrounding windows provide natural light in this inviting space. Up to 15 parking spaces have been reserved for this suite. Monthly parking rates apply.