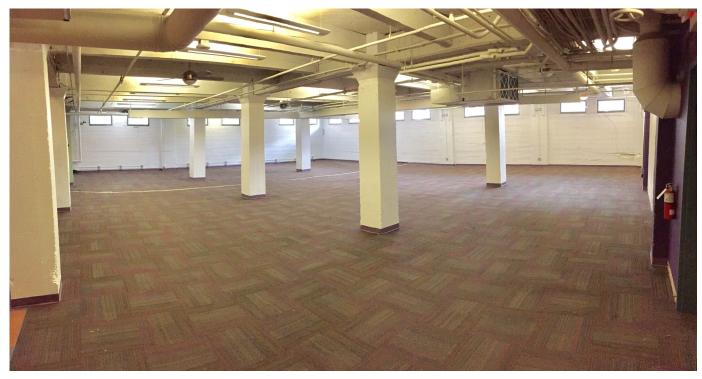

# **PROPERTY PHOTOS**

Lower Level

Lower Level Area

### LOWER LEVEL SPECIFICATIONS

| Suite B01:    |             |
|---------------|-------------|
| Square Feet:  | 5,530       |
| Lease Rate:   | \$ 8.00 PSF |
| Monthly Rent: | \$3,686     |

Open floor plan lends itself to both office and retail possibilities. Two large staircases lead to this nicely finished space offering two ADA restrooms with adjoining locker rooms. Office and Storage space available. Surrounding windows provide natural light in this inviting space. Up to 15 parking spaces have been reserved for this suite. Monthly parking rates apply.