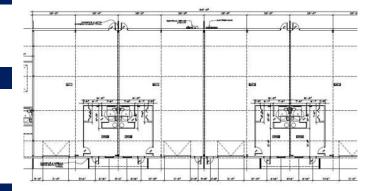

## SITE LOCATION & LAYOUT

#### Growing Mixed Use Area

The King West Business Park located at 5229 King Ave West offers a variety of Flex Space to meet the needs of small and large tenants. Shop spaces available include 1,800 and 2,400 SF units. Units may be combined to accommodate larger needs. Each unit includes a natural gas unit heater, restroom and insulated shop space. 1,800 & 2,400 SF units include an office. All units offer a walk-in door and 14' overhead door. Additional tenant improvements can be arranged with the builder.

#### **Property Highlights:**

- 1,200, 1,800 & 2,400 Square Foot Units
- Insulated with metal finish interior walls
- Finished Office Space with Restroom
- 16' Side Walls
- 14' Overhead Doors
- Walk-in Door
- Well lit
- Natural Gas Heat
- Water & Sewer provided by cistern & septic
- Zoned Community Commercial

#### Units Available

Office/Shop Flex Space

Zoning: Community Commercial

Building Size(s): 7,200 to 9,600 SF

Wall Heights 16'

Fenced Outside Storage: Available

Walls Metal

Roof Metal