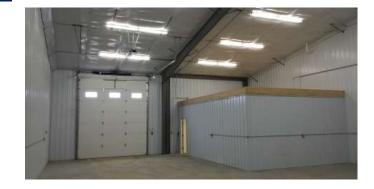

#### Growing Mixed Use Area

The King West Business Park located at 5229 King Ave West offers a variety of Flex Space to meet the needs of small and large tenants. Shop spaces available include 1,800 and 2,400 SF units. Units may be combined to accommodate larger needs. Each unit includes a natural gas unit heater, restroom and insulated shop space. 1,800 & 2,400 SF units include an office. All units offer a walk-in door and 14' overhead door. Additional tenant improvements can be arranged with the builder.

#### **Property Highlights:**

- 1,200, 1,800 & 2,400 Square Foot Units
- Insulated with metal finish interior walls
- Finished Office Space with Restroom
- 16' Side Walls
- 14' Overhead Doors
- Walk-in Door
- Well lit
- Natural Gas Heat
- Water & Sewer provided by cistern & septic
- Zoned Community Commercial

#### **Location Highlights:**

- Prime West End Location
- Convenient Access to Interstate 90
- Professional setting
- Nicely Landscaped Surroundings
- Roads Provide Easy Access For Semi's

**FOR LEASE \$6.00 PSF (\$1.35 CAM)** 