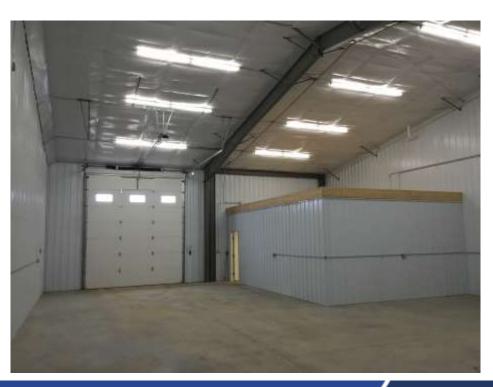

#### Growing Mixed Use Area

The King West Business Park located at 5229 King Ave West offers a variety of Flex Space to meet the needs of small and large tenants. Shop spaces available include 1,800 and 2,400 SF units. Units may be combined to accommodate larger needs. Each unit includes a natural gas unit heater, restroom and insulated shop space. 1,800 & 2,400 SF units include an office. All units offer a walk-in door and 14' overhead door. Additional tenant improvements can be arranged with the builder.

#### **Property Highlights:**

- 1,200, 1,800 & 2,400 Square Foot Units
- Insulated with metal finish interior walls
- Finished Office Space with Restroom
- 16' Side Walls
- 14' Overhead Doors
- Walk-in Door
- Well lit
- Natural Gas Heat
- Water & Sewer provided by cistern & septic
- Zoned Community Commercial