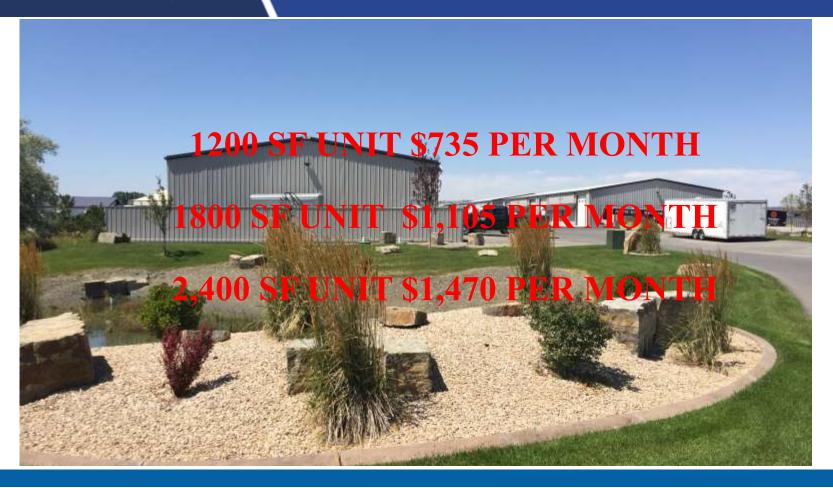

#### Growing Mixed Use Area

The King West Business Park located at 5229 King Ave West offers a variety of Flex Space to meet the needs of small and large tenants. Shop spaces available include 1,800 and 2,400 SF units. Units may be combined to accommodate larger needs. Each unit includes a natural gas unit heater, restroom and insulated shop space. 1,800 & 2,400 SF units include an office. All units offer a walk-in door and 14' overhead door. Additional tenant improvements can be arranged with the builder.

#### **Property Highlights:**

- 1,200, 1,800 & 2,400 Square Foot Units
- Insulated with metal finish interior walls
- Finished Office Space with Restroom
- 16' Side Walls
- 14' Overhead Doors
- Walk-in Door
- Well lit
- Natural Gas Heat
- Water & Sewer provided by cistern & septic
- Zoned Community Commercial

#### Pricing

Lease Rate \$6.00 PSF (\$1.35 CAM)