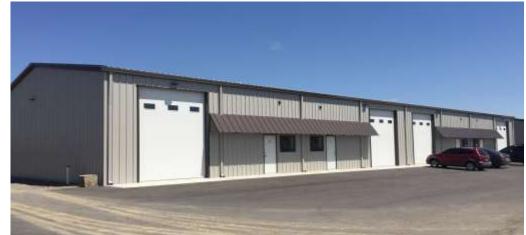

#### Growing Mixed Use Area

The King West Business Park located at 5229 King Ave West offers a variety of Flex Space to meet the needs of small and large tenants. Shop spaces available include 1,800 and 2,400 SF units. Units may be combined to accommodate larger needs. Each unit includes a natural gas unit heater, restroom and insulated shop space. 1,800 & 2,400 SF units include an office. All units offer a walk-in door and 14' overhead door. Additional tenant improvements can be arranged with the builder.

#### **Property Highlights:**

- 1,200, 1,800 & 2,400 Square Foot Units
- Insulated with metal finish interior walls
- Finished Office Space with Restroom
- 16' Side Walls
- 14' Overhead Doors
- Walk-in Door
- Well lit
- Natural Gas Heat
- Water & Sewer provided by cistern & septic
- Zoned Community Commercial