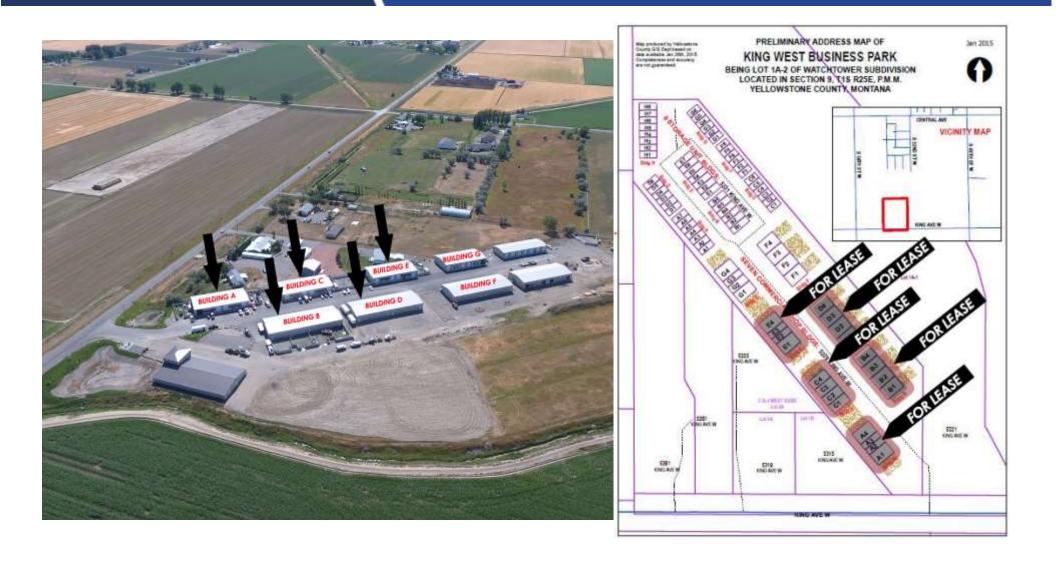

## SITE LOCATION & LAYOUT

## King Ave West Business Park

#### Property Address

5229 King Ave West Billings, MT 59106

## UNITS AVAILABLE FOR LEASE

| Buildin | g A | Square Footage | Availability |
|---------|-----|----------------|--------------|
| Unit 1  |     | 2,400          | LEASED       |
| Unit 2  |     | 1,200          | AVAILABLE    |
| Unit 3  |     | 1,200          | LEASED       |
| Unit 4  |     | 2,400          | LEASED       |

| Building B | Square Footage | Availability |
|------------|----------------|--------------|
| Unit 1     | 2,400          | LEASED       |
| Unit 2     | 2,400          | AVAILABLE    |
| Unit 3     | 2,400          | AVAILABLE    |
| Unit 4     | 2,400          | LEASED       |

| Building C | Square Footage | Availability |
|------------|----------------|--------------|
| Unit 1     | 1,800          | LEASED       |
| Unit 2     | 1,800          | LEASED       |
| Unit 3     | 1,800          | LEASED       |
| Unit 4     | 1,800          | LEASED       |

| Building D | Square Footage | Availability |
|------------|----------------|--------------|
| Unit 1     | 2,400          | LEASED       |
| Unit 2     | 2,400          | LEASED       |
| Unit 3     | 2,400          | LEASED       |
| Unit 4     | 2,400          | LEASED       |

| Building E | Square Footage | Availability |
|------------|----------------|--------------|
| Unit 1     | 2,400          | AVAILABLE    |
| Unit 2     | 1,200          | LEASED       |
| Unit 3     | 1,200          | LEASED       |
| Unit 4     | 2,400          | AVAILABLE    |