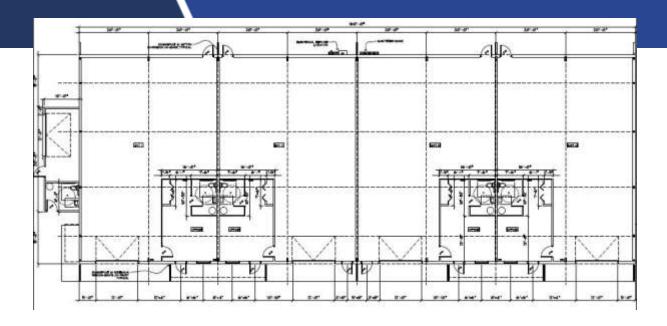

## SITE LOCATION & LAYOUT

#### Growing Mixed Use Area

The King West Business Park located at 5229 King Ave West offers a variety of Flex Space to meet the needs of small and large tenants. Shop spaces available include 1,800 and 2,400 SF units. Units may be combined to accommodate larger needs. Each unit includes a natural gas unit heater, restroom and insulated shop space. 1,800 & 2,400 SF units include an office. All units offer a walk-in door and 14' overhead door. Additional tenant improvements can be arranged with the builder.

#### **Property Highlights:**

- 1,200, 1,800 & 2,400 Square Foot Units
- Insulated with metal finish interior walls
- Finished Office Space with Restroom
- 16' Side Walls
- 14' Overhead Doors
- Walk-in Door
- Well lit
- Natural Gas Heat
- Water & Sewer provided by cistern & septic
- Zoned Community Commercial

#### Units Available

Office/Shop Flex Space

Zoning: Community Commercial

Building Size(s): 7,200 to 9,600 SF

Wall Heights 16'

Fenced Outside Storage: Available

Walls Metal

Roof Metal