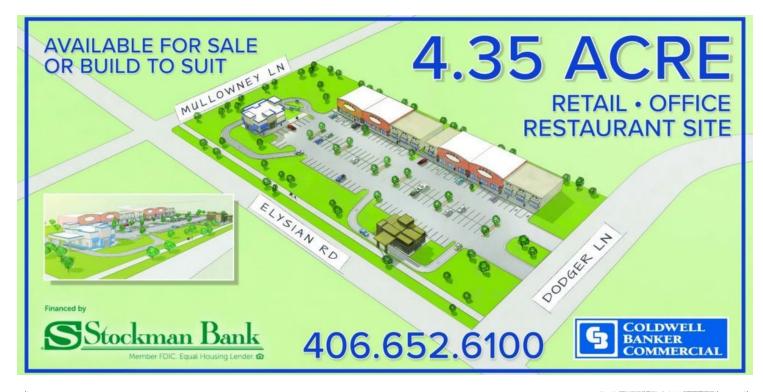

### **DEVELOPMENT OPPORTUNITIES**

Ideal site for retail, office and light industrial applications.

## **PROPERTY OVERVIEW**

Harmony Meadows Subdivision located at the south western corner of Elysian Road and

Mullowney Road offers Highway Commercial & Community Commercial lots for sale. Lots

range from .95 to 5.2 acres in size. All off sites are complete with utilities stubbed to the individual lots.