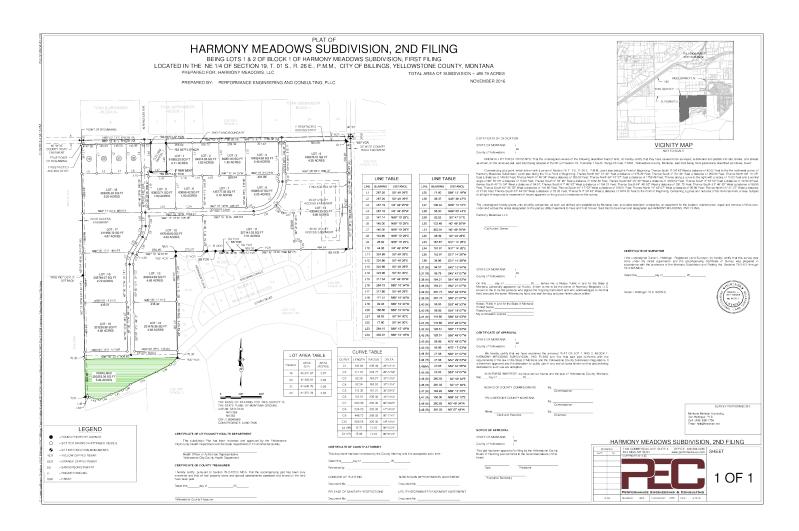

## **PROPERTY OVERVIEW**

Harmony Meadows Subdivision located at the south western corner of Elysian Road and

Mullowney Road offers Highway Commercial & Community Commercial lots for sale. Lots

range from .95 to 5.2 acres in size. All off sites are complete with utilities stubbed to the individual lots.

### **FEATURES**

- Lots 5, 6, 7, 8, & 18-\$3.75 PSF
- Lots 1, 2, 3, 4, 9, 19, 20, 21, & 22-\$4.75 PSF

### **PROPERTY HIGHLIGHTS**

- Lots 5, 6, 7, 8, & 18- \$3.75 PSF
- Lots 1, 2, 3, 4, 9, 19, 20, 21, & 22-\$4.75 PSF