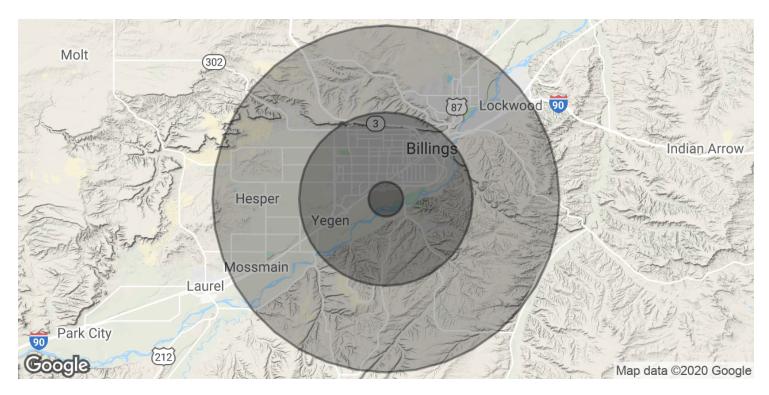

# HARMONY MEADOWS

Elysian Rd & Mullowney Ln, Billings, MT 59101

| POPULATION                            | 1 MILE        | 5 MILES               | 10 MILES               |
|---------------------------------------|---------------|-----------------------|------------------------|
| Total Population                      | 1,143         | 96,273                | 149,252                |
| Average age                           | 36.2          | 37.6                  | 37.9                   |
| Average age (Male)                    | 32.4          | 35.8                  | 36.2                   |
| Average age (Female)                  | 40.1          | 39.7                  | 39.6                   |
|                                       |               |                       |                        |
|                                       |               |                       |                        |
| HOUSEHOLDS & INCOME                   | 1 MILE        | 5 MILES               | 10 MILES               |
| HOUSEHOLDS & INCOME  Total households | 1 MILE<br>484 | <b>5 MILES</b> 42,345 | <b>10 MILES</b> 63,281 |
|                                       |               |                       |                        |
| Total households                      | 484           | 42,345                | 63,281                 |
| Total households # of persons per HH  | 484<br>2.4    | 42,345<br>2.3         | 63,281<br>2.4          |