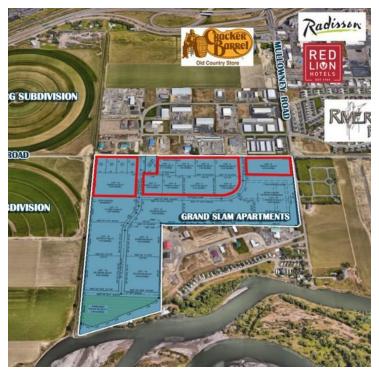

### AREA

Located 1/2 mile south of Interstate 90 interchange 446 this site offers convenient access to the interstate as well as the King Ave West arterial. Gas stations, restaurants and hotels located within 1/2 mile of site.

## **PROPERTY OVERVIEW**

Harmony Meadows Subdivision located at the south western corner of Elysian Road and

Mullowney Road offers Highway Commercial & Community Commercial lots for sale. Lots

range from .95 to 5.2 acres in size. All off sites are complete with utilities stubbed to the individual lots.