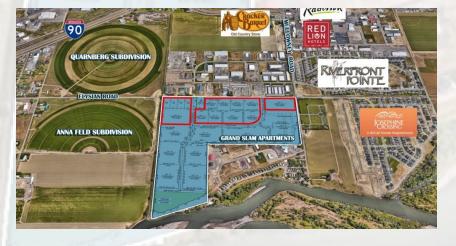

### AREA

Located 1/2 mile south of Interstate 90 interchange 446 this site offers convenient access to the interstate as well as the King Ave West arterial. Gas stations, restaurants and hotels located within 1/2 mile of site.

## **PROPERTY OVERVIEW**

Harmony Meadows Subdivision located at the south western corner of Elysian Road and

Mullowney Road offers Highway Commercial & Community Commercial lots for sale. Lots

range from .95 to 5.2 acres in size. All off sites are complete with utilities stubbed to the individual lots.