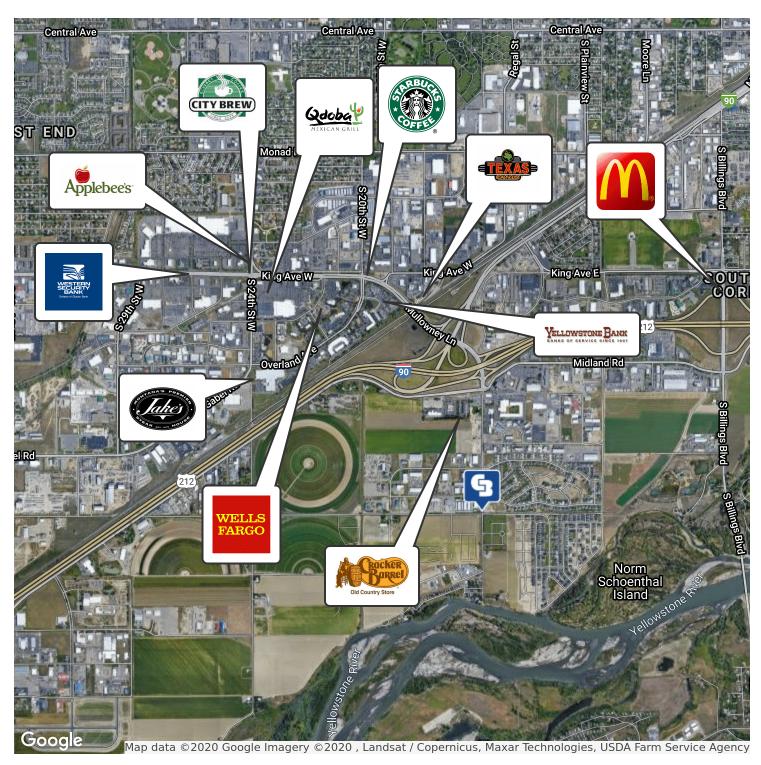

### AREA

Located 1/2 mile south of Interstate 90 interchange 446 this site offers convenient access to the interstate as well as the King Ave West arterial. Gas stations, restaurants and hotels located within 1/2 mile of site.