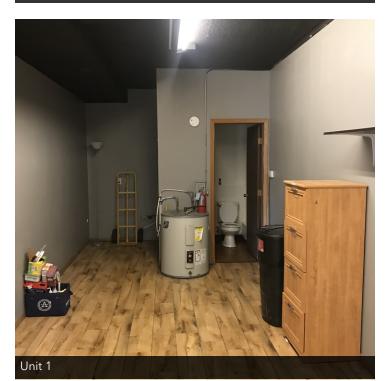

Unit 1: 1,200 SF retail/office space \$1,200/mo + utilities New carpet and paint

Unit 3:

- 1,000 SF retail/office space
- \$1,000/mo + utilities

Reception area, large open office/retail space and 1 bathroom

### **1106 MAIN ST** Billings, MT 59105

CBCMONTANA.COM

Unit 1 Retail Space

Billings, MT 59105

Unit 3