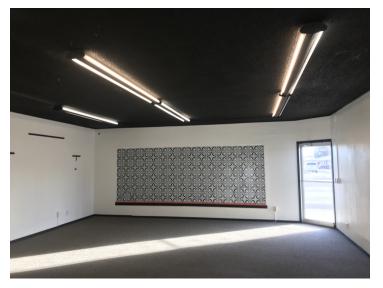

Unit 1: 1,200 SF retail/office space \$1,200/mo + utilities New carpet and paint

Unit 3:

- 1,000 SF retail/office space
- \$1,000/mo + utilities

Reception area, large open office/retail space and 1 bathroom

### **1106 MAIN ST** Billings, MT 59105

CBCMONTANA.COM

Unit 1 Retail Space

Billings, MT 59105

Unit 3

### Unit 3 location

CBCMONTANA.COM

Nathan Matelich 406 781 6889 nathan@cbcmontana.com

Billings, MT 59105

CBCMONTANA.COM

LEASE

Billings, MT 59105

| POPULATION          | 1 MILE | 3 MILES   | 5 MILES |
|---------------------|--------|-----------|---------|
| Total population    | 6,824  | 36,882    | 69,972  |
| Median age          | 38.0   | 36.0      | 35.4    |
| Median age (Male)   | 35.4   | 34.1      | 34.0    |
| Median age (Female) | 39.3   | 37.7      | 37.0    |
| HOUSEHOLDS & INCOME | 1 MILE | 3 MILES   | 5 MILES |
| Total households    | 3,027  | 1 - 0 2 7 |         |
|                     | 5,027  | 15,037    | 28,765  |
| # of persons per HH | 2.3    | 2.5       | 28,765  |
|                     | •      |           |         |