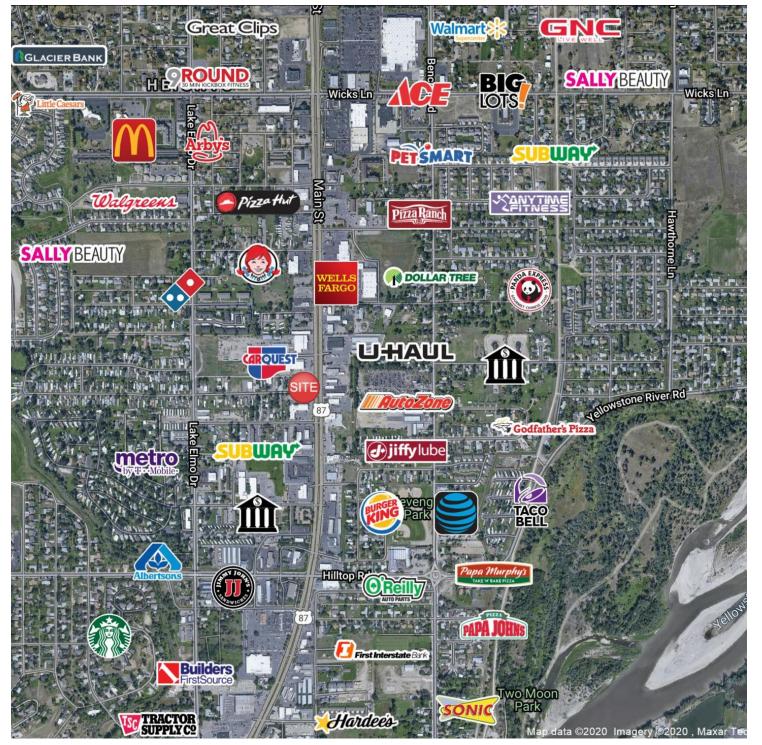

#### AREA

Excellent retail location on Main Street with pounding traffic. Perfect for a small business owner who needs high traffic counts.

©2021 Coldwell Banker. All Rights Reserved. Coldwell Banker and the Coldwell Banker Commercial logos are trademarks of Coldwell Banker Real Estate LLC. The Coldwell Banker® System is comprised of company owned offices which are owned by a subsidiary of Realogy Brokerage Group LLC and franchised offices which are independently owned and operated. The Coldwell Banker System fully supports the principles of the Equal Opportunity Act.

### PROPERTY OVERVIEW

1106 Main Street, Billings, MT 59105

- 1,000 2,200 SF Retail/Office Space
- \$1,000/mo \$2,200 + utilities
- Located on Main Street in Billings Heights
- Newly remodeled space
- Signage on Main Street
- 35,600 cars per day on Main Street
- Excellent location at an affordable price