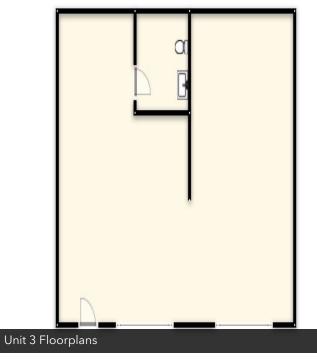

## Unit 3:

1,000 SF retail/office space \$1,000/mo + utilities

Reception area, large open office/retail space and 1 bathroom

## **1106 MAIN ST**

Billings, MT 59105

Unit 3 location

CBCMONTANA.COM

Nathan Matelich 406.781.6889 nathan@cbcmontana.com