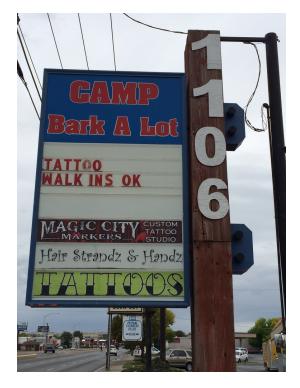

## **PROPERTY OVERVIEW**

1106 Main Street, Billings, MT 59105

- 1,000 2,200 SF Retail/Office Space
- \$1,000/mo \$2,200 + utilities
- Located on Main Street in Billings Heights
- Newly remodeled space
- Signage on Main Street
- 35,600 cars per day on Main Street
- Excellent location at an affordable price