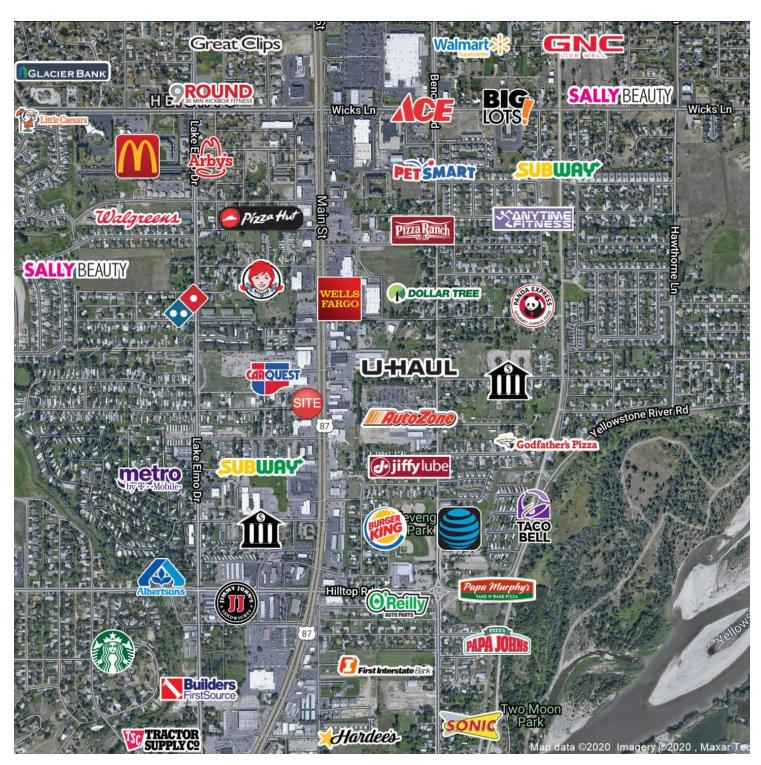

## **PROPERTY OVERVIEW**

1106 Main Street, Billings, MT 59105

- 1,000 2,200 SF Retail/Office Space
- \$1,000/mo \$2,200 + utilities
- Located on Main Street in Billings Heights
- Newly remodeled space
- Signage on Main Street
- 35,600 cars per day on Main Street
- Excellent location at an affordable price

## **1106 MAIN ST**

Billings, MT 59105

CBCMONTANA.COM