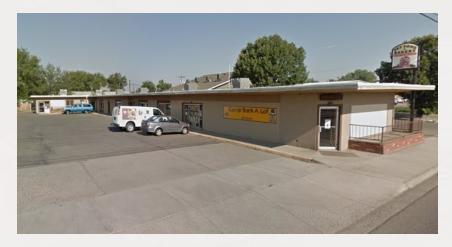

CBS

**1106 MAIN ST** 

Billings, MT 59105

AVAILABLE SPACE 1,000 - 2,200 SF

LEASE RATE \$1,000 - \$2,200/mo + utilities

**AREA** 

Excellent retail location on Main Street with pounding traffic. Perfect for a small business owner who needs high traffic counts.

## **PROPERTY OVERVIEW**

1106 Main Street, Billings, MT 59105

- 1,000 2,200 SF Retail/Office Space
- \$1,000/mo \$2,200 + utilities
- Located on Main Street in Billings Heights
- Newly remodeled space
- Signage on Main Street
- 35,600 cars per day on Main Street
- Excellent location at an affordable price