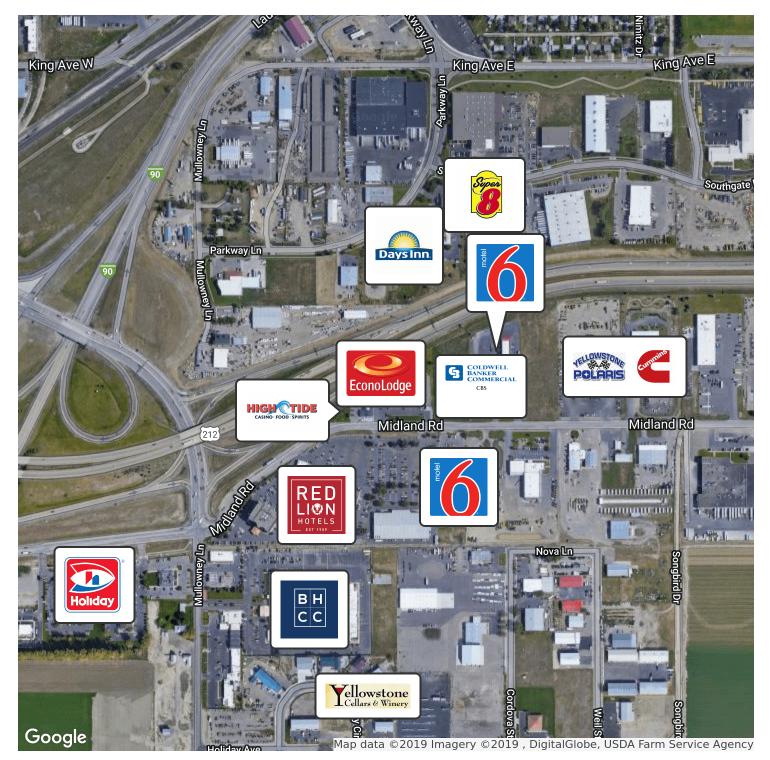

### PROPERTY OVERVIEW

- Price: \$890,000 (\$8.00 PSF)
- 2.55 Acres of Commercial Development Land
- Outstanding Restaurant Location
- Located between the Econo Lodge & the Motel 6 North
- 235 FT of eastbound 190 frontage between exits 446 & 447
- 317 FT of frontage on Midland Rd
- Within walking distance of 7 major hotels/motels
- Billings City Lots with city 6" water line & sewer on site
- Configured as 2 lots with lot line relocation possibilities
- Zoned Highway Commercial
- Owners are licensed agents in the state of Montana