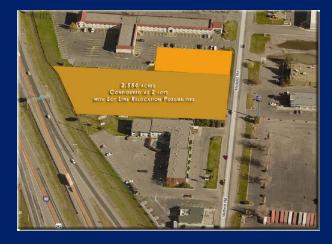

### PROPERTY OVERVIEW

- Price: \$890,000 (\$8.00 PSF)
- 2.55 Acres of Commercial Development Land
- Outstanding Restaurant Location
- Located between the Econo Lodge & the Motel 6 North
- 235 FT of eastbound 190 frontage between exits 446 & 447
- 317 FT of frontage on Midland Rd
- Within walking distance of 7 major hotels/motels
- Billings City Lots with city 6" water line & sewer on site
- Configured as 2 lots with lot line relocation possibilities
- Zoned Highway Commercial
- Owners are licensed agents in the state of Montana