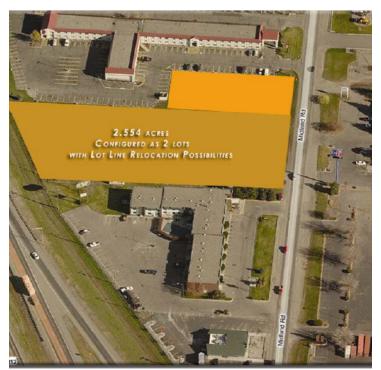

### PROPERTY OVERVIEW

- Price: \$890,000 (\$8.00 PSF)
- 2.55 Acres of Commercial Development Land
- Outstanding Restaurant Location
- Located between the Econo Lodge & the Motel 6 North
- 235 FT of eastbound 190 frontage between exits 446 & 447
- 317 FT of frontage on Midland Rd
- Within walking distance of 7 major hotels/motels
- Billings City Lots with city 6" water line & sewer on site
- Configured as 2 lots with lot line relocation possibilities
- Zoned Highway Commercial
- Owners are licensed agents in the state of Montana