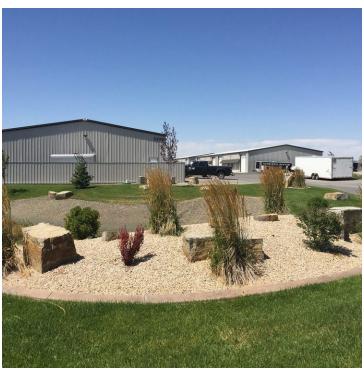

#### **AREA**

The King West Business Park located at 5229 King Ave West offers a variety of Flex Space to meet the needs of small and large tenants. Shop spaces available include 1,200 and 2,400 SF units. Units may be combined to accommodate larger needs.