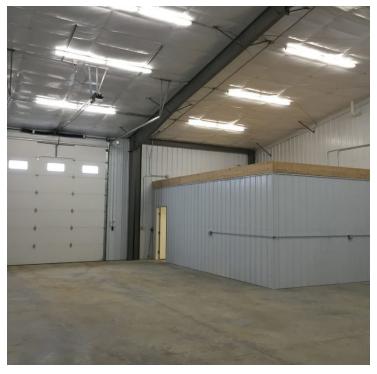

### **PROPERTY OVERVIEW**

- Insulated with metal finish interior walls
- Finished Office Space with Restroom
- 16' Side Walls
- 14' Overhead Doors
- Walk-in Door
- Well lit
- Natural Gas Heat
- Water & Sewer provided by cistern & septic
- Zoned Community Commercial