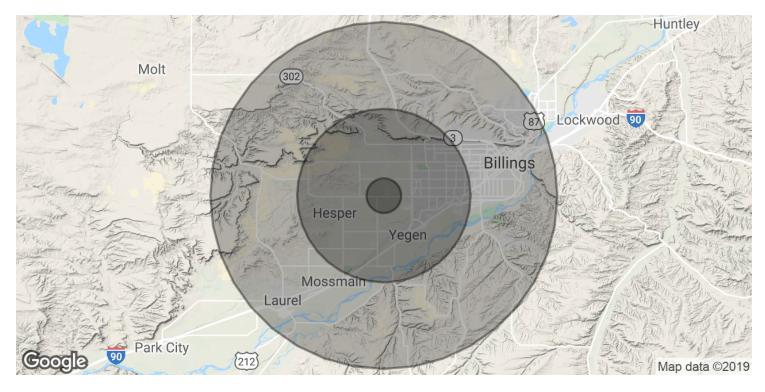

# 5229 KING AVE W

Billings, MT 59106

| POPULATION          | 1 MILE    | 5 MILES   | 10 MILES  |
|---------------------|-----------|-----------|-----------|
| Total Population    | 163       | 36,663    | 108,167   |
| Median age          | 38.8      | 41.4      | 38.8      |
| Median age (Male)   | 39.9      | 39.2      | 37.1      |
| Median age (Female) | 37.3      | 42.5      | 40.6      |
| HOUSEHOLDS & INCOME | 1 MILE    | 5 MILES   | 10 MILES  |
| Total households    | 60        | 16,004    | 46,635    |
| # of persons per HH | 2.7       | 2.3       | 2.3       |
| Average HH income   | \$77,934  | \$75,658  | \$64,676  |
| Average house value | \$264,842 | \$252,902 | \$218,695 |

<sup>\*</sup> Demographic data derived from 2010 US Census