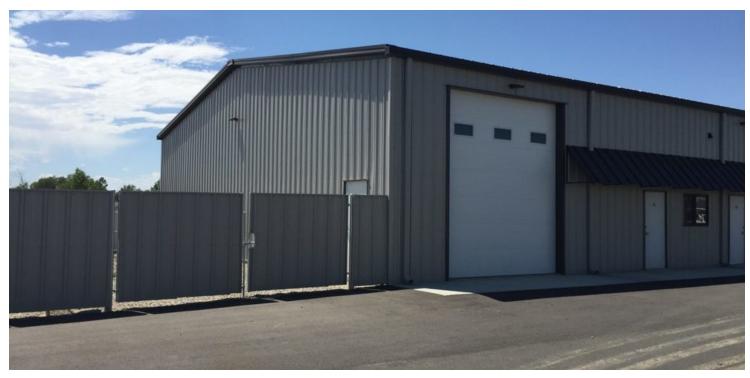

### **PROPERTY OVERVIEW**

- Insulated with metal finish interior walls
- Finished Office Space with Restroom
- 16' Side Walls
- 14' Overhead Doors
- Walk-in Door
- Well lit
- Natural Gas Heat
- Water & Sewer provided by cistern & septic
- Zoned Community Commercial