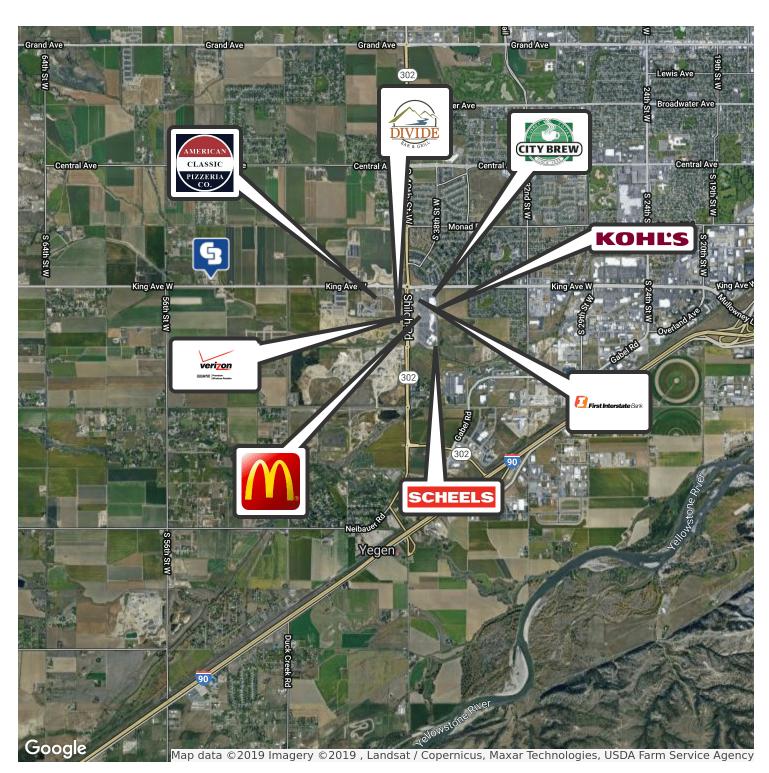

#### **AREA**

The King West Business Park located at 5229 King Ave West offers a variety of Flex Space to meet the needs of small and large tenants. Shop spaces available include 1,200 and 2,400 SF units. Units may be combined to accommodate larger needs.