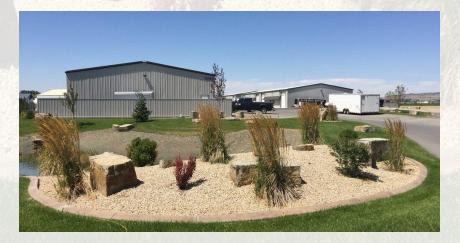

#### **AREA**

The King West Business Park located at 5229 King Ave West offers a variety of Flex Space to meet the needs of small and large tenants. Shop spaces available include 1,200 and 2,400 SF units. Units may be combined to accommodate larger needs.