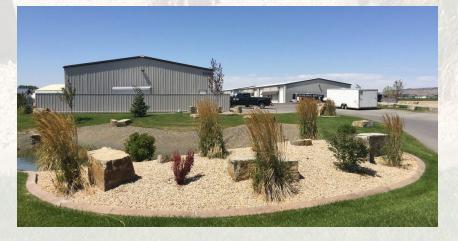

# **AREA**

The King West Business Park located at 5229 King Ave West offers a variety of Flex Space to meet the needs of small and large tenants. Shop spaces available include 1,200 and 2,400 SF units. Units may be combined to accommodate larger needs.

# **PROPERTY OVERVIEW**

- Insulated with metal finish interior walls
- Finished Office Space with Restroom
- 16' Side Walls
- 14' Overhead Doors
- Walk-in Door
- Well lit
- Natural Gas Heat
- Water & Sewer provided by cistern & septic
- Zoned Community Commercial