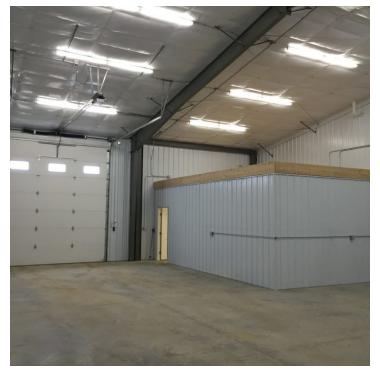

# **PROPERTY OVERVIEW**

- Insulated with metal finish interior walls
- Finished Office Space with Restroom
- 16' Side Walls
- 14' Overhead Doors
- Walk-in Door
- Well lit
- Natural Gas Heat
- Water & Sewer provided by cistern & septic
- Zoned Community Commercial