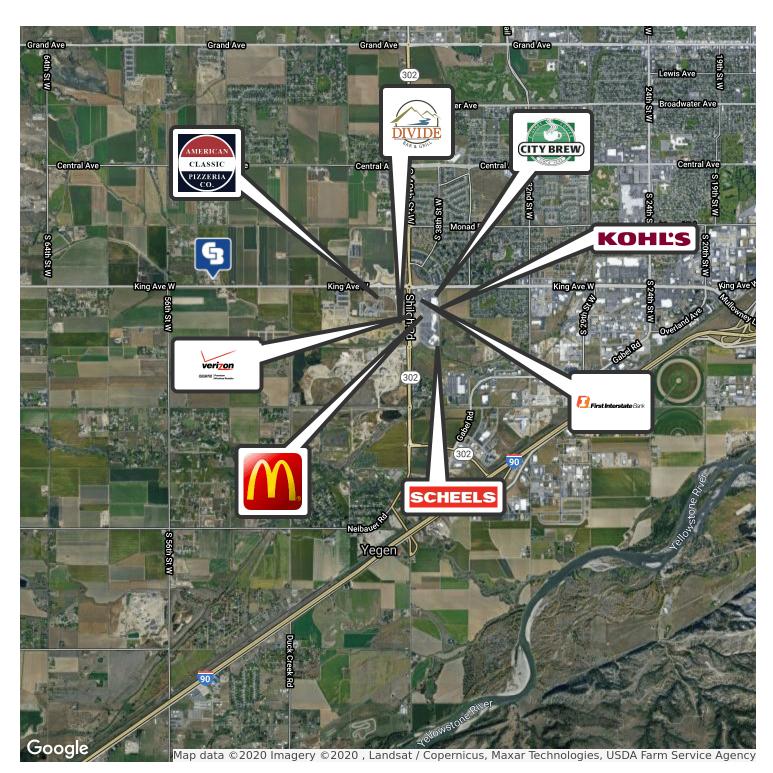

# **AREA**

The King West Business Park located at 5229 King Ave West offers a variety of Flex Space to meet the needs of small and large tenants. Shop spaces available include 1,200 and 2,400 SF units. Units may be combined to accommodate larger needs.