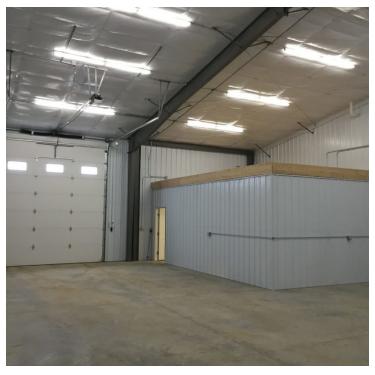

# **PROPERTY OVERVIEW**

- Insulated with metal finish interior walls
- Finished Office Space with Restroom
- 16' Side Walls
- 14' Overhead Doors
- Walk-in Door
- Well lit
- Natural Gas Heat
- Water & Sewer provided by cistern & septic
- Zoned Community Commercial