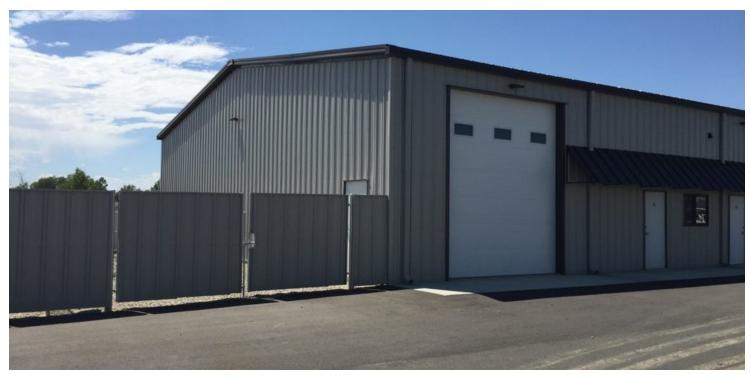

# 5229 KING AVE W

Billings, MT 59106

AVAILABLE SPACE 1,200-2,400 SF

ASKING PRICE \$6.25 PSF (+\$1.60 CAM)

# **PROPERTY OVERVIEW**

- Insulated with metal finish interior walls
- Finished Office Space with Restroom
- 16' Side Walls
- 14' Overhead Doors
- Walk-in Door
- Well lit
- Natural Gas Heat
- Water & Sewer provided by cistern & septic
- Zoned Community Commercial