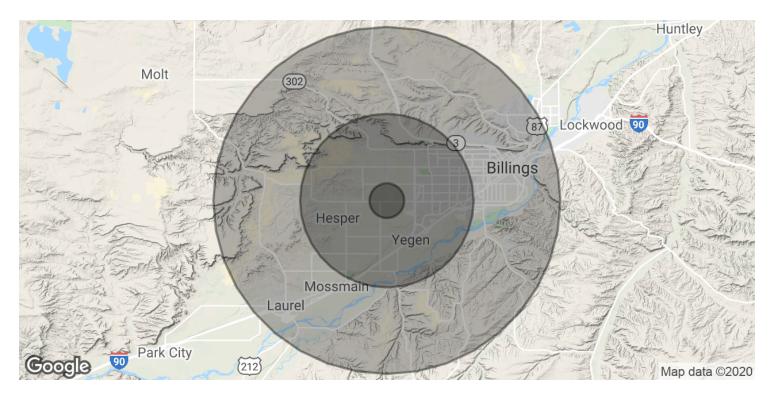

# 5229 KING AVE W

Billings, MT 59106

| POPULATION          | 1 MILE    | 5 MILES   | 10 MILES  |
|---------------------|-----------|-----------|-----------|
| Total Population    | 163       | 36,663    | 108,167   |
| Median age          | 38.8      | 41.4      | 38.8      |
| Median age (Male)   | 39.9      | 39.2      | 37.1      |
| Median age (Female) | 37.3      | 42.5      | 40.6      |
| HOUSEHOLDS & INCOME | 1 MILE    | 5 MILES   | 10 MILES  |
| Total households    | 60        | 16,004    | 46,635    |
| # of persons per HH | 2.7       | 2.3       | 2.3       |
| Average HH income   | \$77,934  | \$75,658  | \$64,676  |
| Average house value | \$264.842 | \$252,902 | \$218,695 |