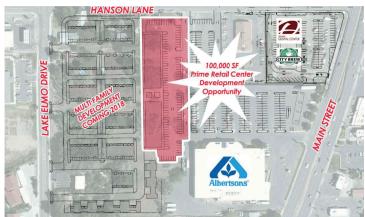

### AREA

The development site fronts the western boundary of the Albertson's Retail Shopping Center. The property offers access from Main St through the Albertson's parking lot as well as Hanson Lane.

©2020 Coldwell Banker. All Rights Reserved. Coldwell Banker and the Coldwell Banker Commercial logos are trademarks of Coldwell Banker Real Estate LLC. The Coldwell Banker® System is comprised of company owned offices which are owned by a subsidiary of Realogy Brokerage Group LLC and franchised offices which are independently owned and operated. The Coldwell Banker System fully supports the principles of the Equal Opportunity Act.

## PROPERTY OVERVIEW

Prime retail center development site New 100,000 SF retail development now available. The development site will accommodate up to 20,000 SF of buildings.

Development shares a cross access agreement with Alberstons and offers a signage opportunity on Main St.

Surrounding businesses include Albertsons, Hardees, City Brew and Brewer Dental. Gas stations, restaurants and hotels located in the immediate vicinity.