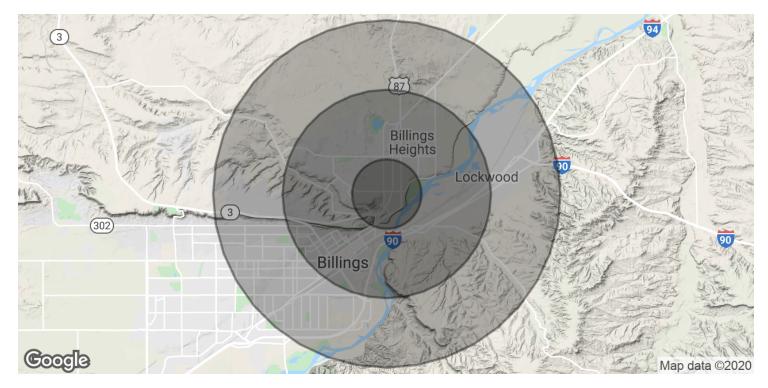

#### George Warmer Managing Partner 406 855 8946 george@cbcmontana.com

Blaine Poppler Owner, Commercial Broker 406 671 0399 blaine@cbcmontana.com

Billings, MT 59105

| POPULATION           | 1 MILE | 3 MILES | 5 MILES |
|----------------------|--------|---------|---------|
| Total Population     | 6,549  | 39,629  | 76,021  |
| Average age          | 38.2   | 36.0    | 35.2    |
| Average age (Male)   | 35.8   | 34.3    | 33.9    |
| Average age (Female) | 39.0   | 37.4    | 37.2    |
| HOUSEHOLDS & INCOME  | 1 MILE | 3 MILES | 5 MILES |

|                     | =         | • ····•   | • ····•   |
|---------------------|-----------|-----------|-----------|
| Total households    | 3,006     | 16,256    | 31,356    |
| # of persons per HH | 2.2       | 2.4       | 2.4       |
| Average HH income   | \$44,848  | \$55,027  | \$52,800  |
| Average house value | \$161,682 | \$150,402 | \$153,184 |
|                     |           |           |           |

\* Demographic data derived from 2010 US Census