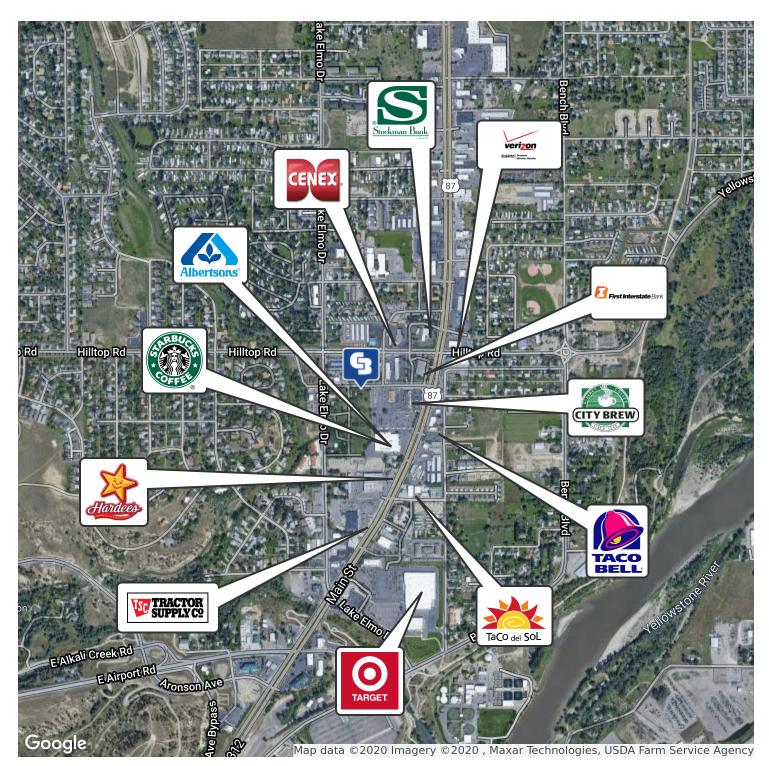

Surrounding businesses include Albertsons, Hardees, City Brew and Brewer Dental. Gas stations, restaurants and hotels located in the immediate vicinity.