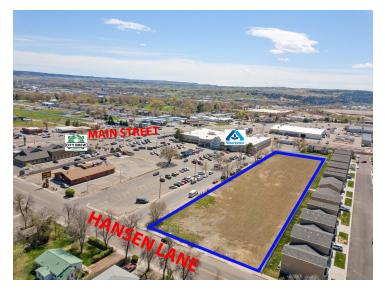

### AREA

The development site fronts the western boundary of the Albertson's Retail Shopping Center. The property offers access from Main St through the Albertson's parking lot as well as Hanson Lane.

©2020 Coldwell Banker. All Rights Reserved. Coldwell Banker and the Coldwell Banker Commercial logos are trademarks of Coldwell Banker Real Estate LLC. The Coldwell Banker® System is comprised of company owned offices which are owned by a subsidiary of Realogy Brokerage Group LLC and franchised offices which are independently owned and operated. The Coldwell Banker System fully supports the principles of the Equal Opportunity Act.

## PROPERTY OVERVIEW

Prime retail center development site New 100,000 SF retail development now available. The development site will accommodate up to 20,000 SF of buildings.

Development shares a cross access agreement with Alberstons and offers a signage opportunity on Main St.

Surrounding businesses include Albertsons, Hardees, City Brew and Brewer Dental. Gas stations, restaurants and hotels located in the immediate vicinity.