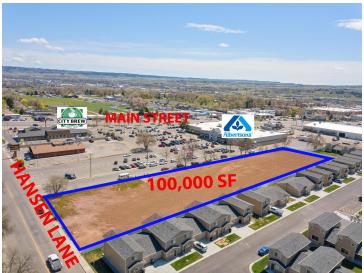

### AREA

The development site fronts the western boundary of the Albertson's Retail Shopping Center. The property offers access from Main St through the Albertson's parking lot as well as Hanson Lane.

©2020 Coldwell Banker. All Rights Reserved. Coldwell Banker and the Coldwell Banker Commercial logos are trademarks of Coldwell Banker Real Estate LLC. The Coldwell Banker® System is comprised of company owned offices which are owned by a subsidiary of Realogy Brokerage Group LLC and franchised offices which are independently owned and operated. The Coldwell Banker System fully supports the principles of the Equal Opportunity Act.

## PROPERTY OVERVIEW

Prime retail center development site New 100,000 SF retail development now available. The development site will accommodate up to 20,000 SF of buildings.

Development shares a cross access agreement with Alberstons and offers a signage opportunity on Main St.