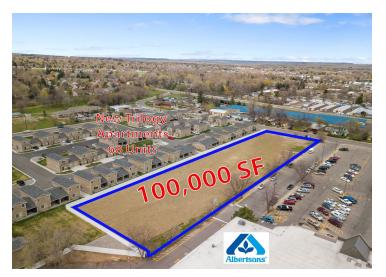

## PROPERTY OVERVIEW

Prime retail center development site New 100,000 SF retail development now available. The development site will accommodate up to 20,000 SF of buildings.

Development shares a cross access agreement with Alberstons and offers a signage opportunity on Main St.