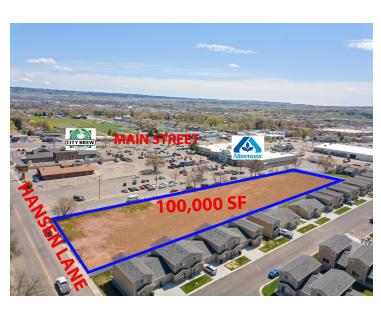

### AREA

The development site fronts the western boundary of the Albertson's Retail Shopping Center. The property offers access from Main St through the Albertson's parking lot as well as Hanson Lane.

©2020 Coldwell Banker. All Rights Reserved. Coldwell Banker and the Coldwell Banker Commercial logos are trademarks of Coldwell Banker Real Estate LLC. The Coldwell Banker® System is comprised of company owned offices which are owned by a subsidiary of Realogy Brokerage Group LLC and franchised offices which are independently owned and operated. The Coldwell Banker System fully supports the principles of the Equal Opportunity Act.

## PROPERTY OVERVIEW

Prime retail center development site New 100,000 SF retail development now available. The development site will accommodate up to 20,000 SF of buildings.

Development shares a cross access agreement with Alberstons and offers a signage opportunity on Main St.

Surrounding businesses include Albertsons, Hardees, City Brew and Brewer Dental. Gas stations, restaurants and hotels located in the immediate vicinity.