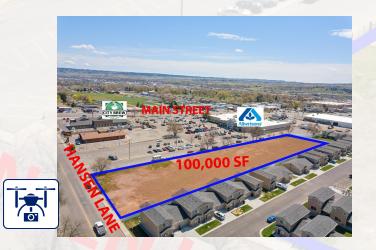

### AREA

The development site fronts the western boundary of the Albertson's Retail Shopping Center. The property offers access from Main St through the Albertson's parking lot as well as Hanson Lane.

©2020 Coldwell Banker. All Rights Reserved. Coldwell Banker and the Coldwell Banker Commercial logos are trademarks of Coldwell Banker Real Estate LLC. The Coldwell Banker® System is comprised of company owned offices which are owned by a subsidiary of Realogy Brokerage Group LLC and franchised offices which are independently owned and operated. The Coldwell Banker System fully supports the principles of the Equal Opportunity Act.

## PROPERTY OVERVIEW

Prime retail center development site New 100,000 SF retail development now available. The development site will accommodate up to 20,000 SF of buildings.

Development shares a cross access agreement with Alberstons and offers a signage opportunity on Main St.

Surrounding businesses include Albertsons, Hardees, City Brew and Brewer Dental. Gas stations, restaurants and hotels located in the immediate vicinity.