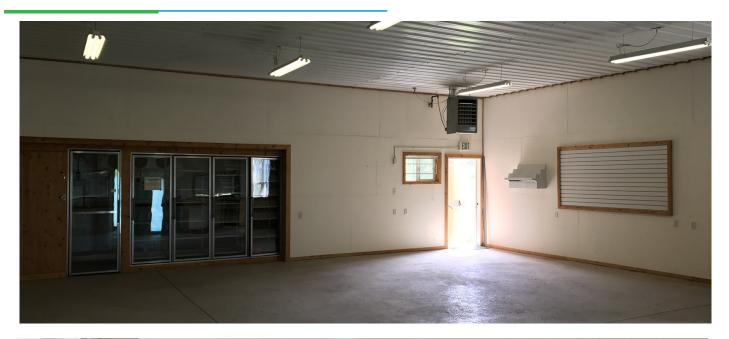

#### **PROPERTY OVERVIEW**

Attractive, well taken care of flex space available for lease right on Hwy 87 with great signage opportunity just south of Roundup. This property was previously a convenience store with built in coolers in the retail area and attached shop area for storage, but would make a great location for any small business that needs both retail/office and shop/warehouse space.

#### **LEASE RATES**

Rental Rate \$900/Mo

Building 3,200 SF

Land 133,880 SF

COLDWELL BANKER COMMERCIAL

CBS

3630 HWY 87 S, ROUNDUP, MT 59072

#### **PROPERTY FEATURES**

| Property Type     | Industrial |
|-------------------|------------|
| Property Sub-type | Flex Space |
| Building Size     | 3,200 SF   |

Lot Size 2 AC

3630 HWY 87 S, ROUNDUP, MT 59072