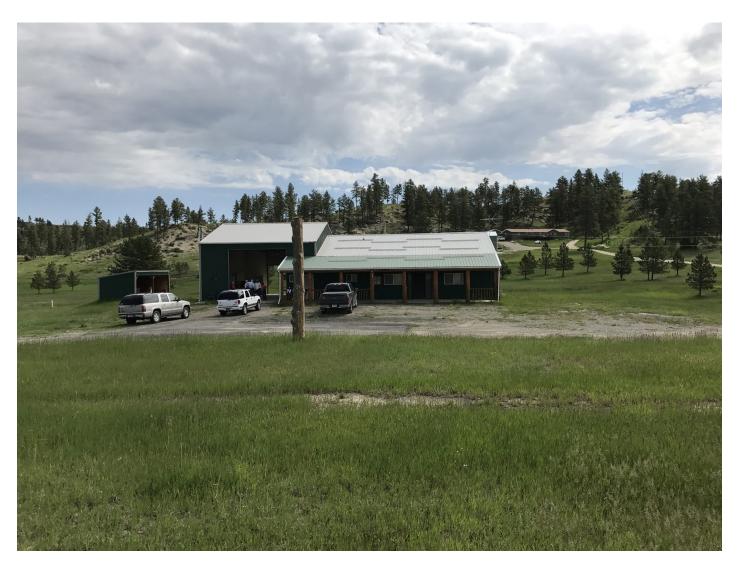

#### **PROPERTY HIGHLIGHTS**

- 3,200 SF Retail/Office Space with attached shop for Lease
- Shop/Warehouse space is approx 1,200 SF
- \$900/mo + utilities
- Plenty of parking and excess land for outside storage
- Highway exposure with excellent signage opportunity
- Attractive building with newer metal roof and wood timbers providing for a rustic Montana look

#### **PROPERTY OVERVIEW**

Attractive, well taken care of flex space available for lease right on Hwy 87 with great signage opportunity just south of Roundup. This property was previously a convenience store with built in coolers in the retail area and attached shop area for storage, but would make a great location for any small business that needs both retail/office and shop/warehouse space.

Beautiful building with rustic charm located 13 miles south of Roundup and 35 miles north of Billings. Ideal location for a retail or service based business wanting highway frontage servicing the Roundup/Billings area.