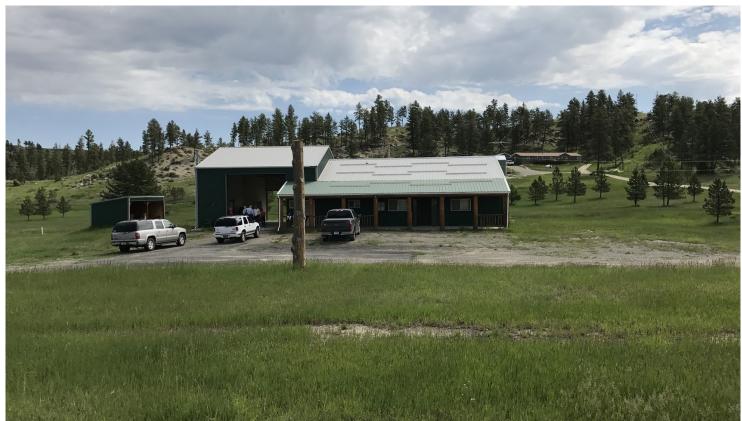

#### **PROPERTY HIGHLIGHTS**

- 3,200 SF Retail/Office Space with attached shop for Lease
- Shop/Warehouse space is approx 1,200 SF
- \$900/mo + utilities
- Plenty of parking and excess land for outside storage
- Highway exposure with excellent signage opportunity
- Attractive building with newer metal roof and wood timbers providing for a rustic Montana look

#### **PROPERTY OVERVIEW**

Attractive, well taken care of flex space available for lease right on Hwy 87 with great signage opportunity just south of Roundup. This property was previously a convenience store with built in coolers in the retail area and attached shop area for storage, but would make a great location for any small business that needs both retail/office and shop/warehouse space.

Beautiful building with rustic charm located 13 miles south of Roundup and 35 miles north of Billings. Ideal location for a retail or service based business wanting highway frontage servicing the Roundup/Billings area.