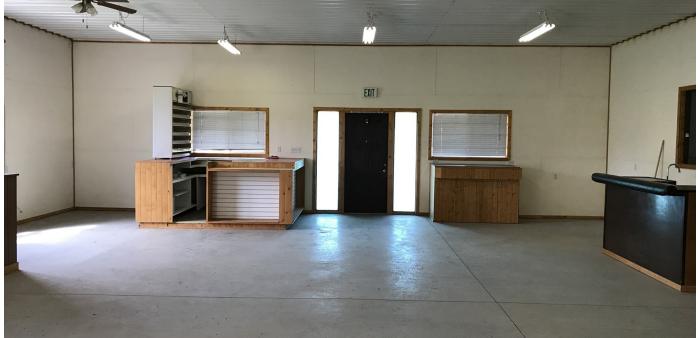

#### **PROPERTY HIGHLIGHTS**

- 3,200 SF Retail/Office Space with attached shop for Lease
- Shop/Warehouse space is approx 1,200 SF
- \$900/mo + utilities
- Plenty of parking and excess land for outside storage
- Highway exposure with excellent signage opportunity
- Attractive building with newer metal roof and wood timbers providing for a rustic Montana look

#### **PROPERTY OVERVIEW**

Attractive, well taken care of flex space available for lease right on Hwy 87 with great signage opportunity just south of Roundup. This property was previously a convenience store with built in coolers in the retail area and attached shop area for storage, but would make a great location for any small business that needs both retail/office and shop/warehouse space.

Beautiful building with rustic charm located 13 miles south of Roundup and 35 miles north of Billings. Ideal location for a retail or service based business wanting highway frontage servicing the Roundup/Billings area.