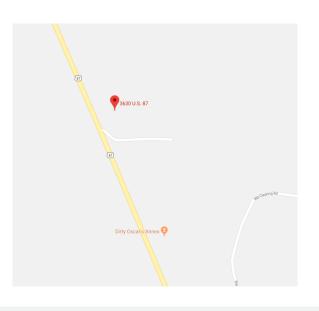

# **INDUSTRIAL FOR LEASE** \$900/MO



**CBS** 



# 3630 Highway 87 South, Roundup MT

#### **PROPERTY HIGHLIGHTS**

- 3,200 SF Retail/Office Space with attached shop for Lease
- Shop/Warehouse space is approx 1,200 SF
- \$900/mo + utilities
- Plenty of parking and excess land for outside storage
- Highway exposure with excellent signage opportunity
- Attractive building with newer metal roof and wood timbers providing for a rustic Montana look

Todd Sherman (406) 570-8961 todd@cbcmontana.com



Nathan Matelich (406) 781-6889 nathan@cbcmontana.com



3630 HWY 87 S, ROUNDUP, MT 59072

#### INDUSTRIAL FOR LEASE

#### **PROPERTY OVERVIEW**

Attractive, well taken care of flex space available for lease right on Hwy 87 with great signage opportunity just south of Roundup. This property was previously a convenience store with built in coolers in the retail area and attached shop area for storage, but would make a great location for any small business that needs both retail/office and shop/warehouse space.

Beautiful building with rustic charm located 13 miles south of Roundup and 35 miles north of Billings. Ideal location for a retail or service based business wanting highway frontage servicing the Roundup/Billings area.



COLDWELL BANKER COMMERCIAL

**CBS** 

3630 HWY 87 S, ROUNDUP,