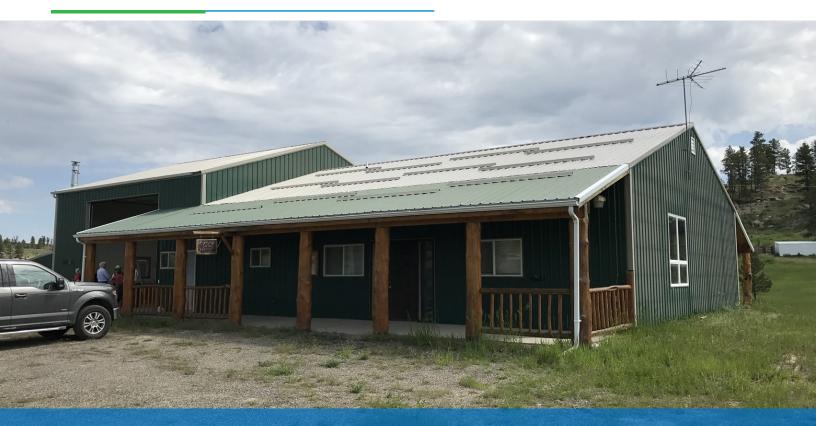

#### **PROPERTY HIGHLIGHTS**

- 3,200 SF Retail/Office Space with attached shop for Lease
- Shop/Warehouse space is approx 1,200 SF
- \$900/mo + utilities
- Plenty of parking and excess land for outside storage
- Highway exposure with excellent signage opportunity
- Attractive building with newer metal roof and wood timbers providing for a rustic Montana look

#### **PROPERTY OVERVIEW**

Attractive, well taken care of flex space available for lease right on Hwy 87 with great signage opportunity just south of Roundup. This property was previously a convenience store with built in coolers in the retail area and attached shop area for storage, but would make a great location for any small business that needs both retail/office and shop/warehouse space.

Beautiful building with rustic charm located 13 miles south of Roundup and 35 miles north of Billings. Ideal location for a retail or service based business wanting highway frontage servicing the Roundup/Billings area.