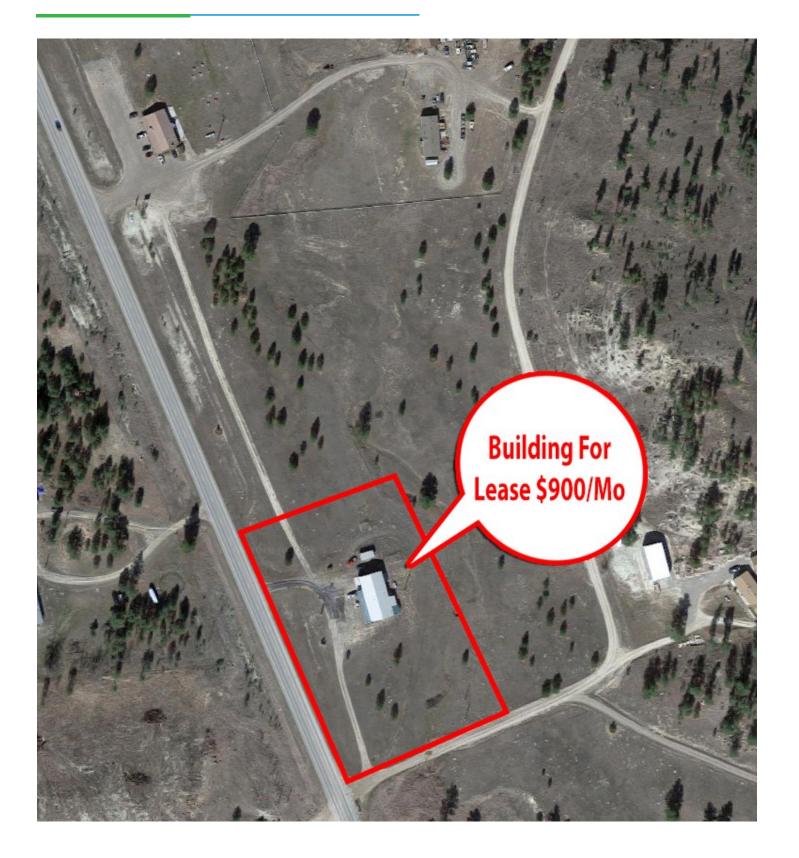

# **SITE LOCATION**

#### **LEASE RATES**

Rental Rate \$900/Mo

Building 3,200 SF

Land 133,880 SF

COLDWELL BANKER COMMERCIAL

CBS

3630 HWY 87 S, ROUNDUP, MT 59072