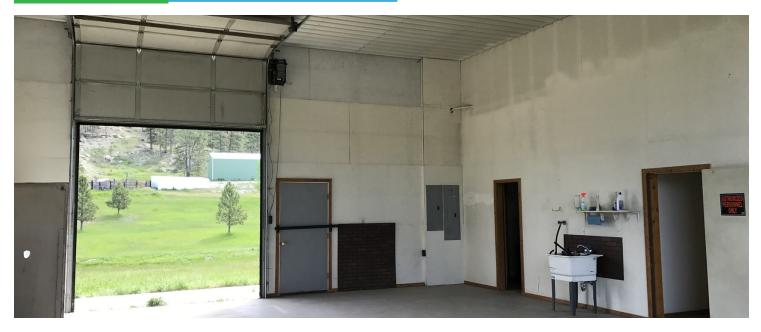

#### **PROPERTY HIGHLIGHTS**

- 3,200 SF Retail/Office Space with attached shop for Lease
- Shop/Warehouse space is approx 1,200 SF
- \$900/mo + utilities
- Plenty of parking and excess land for outside storage
- Highway exposure with excellent signage opportunity
- Attractive building with newer metal roof and wood timbers providing for a rustic Montana look

#### **PROPERTY OVERVIEW**

Attractive, well taken care of flex space available for lease right on Hwy 87 with great signage opportunity just south of Roundup. This property was previously a convenience store with built in coolers in the retail area and attached shop area for storage, but would make a great location for any small business that needs both retail/office and shop/warehouse space.