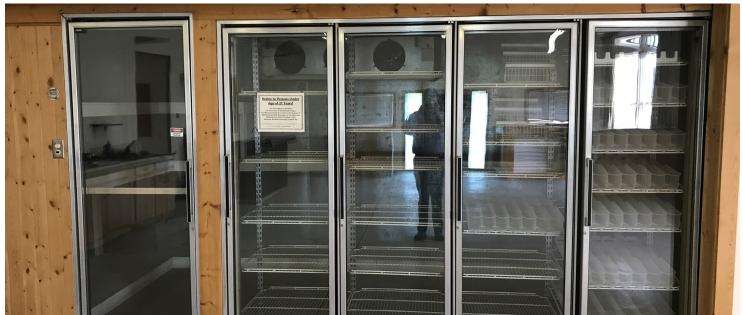

#### **PROPERTY OVERVIEW**

Attractive, well taken care of flex space available for lease right on Hwy 87 with great signage opportunity just south of Roundup. This property was previously a convenience store with built in coolers in the retail area and attached shop area for storage, but would make a great location for any small business that needs both retail/office and shop/warehouse space.