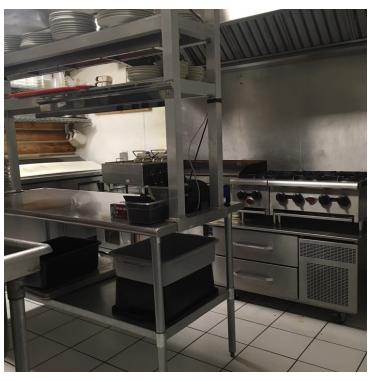

### **PROPERTY HIGHLIGHTS**

- 1,984 SF Bar/Restaurant
- 3.875 Acres of Land
- Large Pylon Sign

1,984 SF

- Nice Kitchen, Comfortable Dining Room & Bar Seating for 8
- Bar/Restaurant FF&E Negotiable
- High Traffic Counts on Highway 87 South