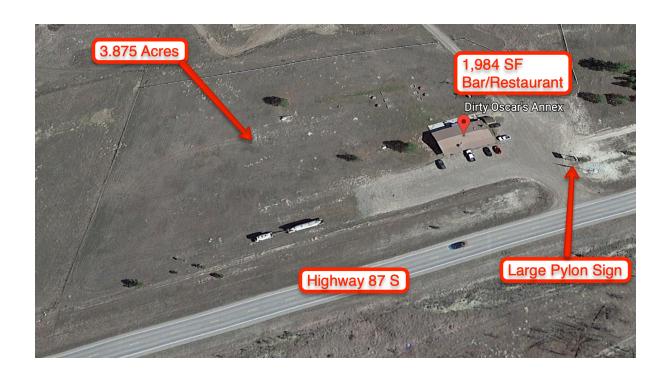

### **PROPERTY HIGHLIGHTS**

- 1,984 SF Bar/Restaurant
- 3.875 Acres of Land
- Large Pylon Sign

1,984 SF

- Nice Kitchen, Comfortable Dining Room & Bar Seating for 8
- Bar/Restaurant FF&E Negotiable
- High Traffic Counts on Highway 87 South