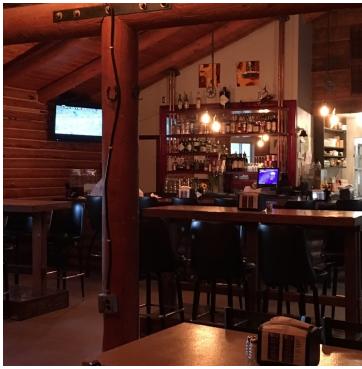

### **PROPERTY OVERVIEW**

It is a log cabin style building packed with western finishes and Montana charm. Conveniently located 13 miles south of Roundup on a busy Highway 87 South, it has been a watering hole for Billings travelers and Roundup locals alike. While is operations, it had a full liquor license with gaming -- those licenses can be purchased from the State for approximately \$750 and \$250 respectively.

### **PROPERTY HIGHLIGHTS**

- 1,984 SF Bar/Restaurant
- 3.875 Acres of Land
- Large Pylon Sign

1,984 SF

- Nice Kitchen, Comfortable Dining Room & Bar Seating for 8
- Bar/Restaurant FF&E Negotiable
- High Traffic Counts on Highway 87 South