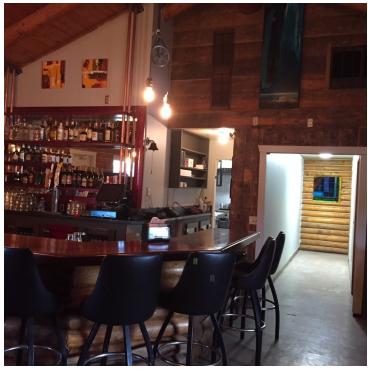

### **PROPERTY OVERVIEW**

It is a log cabin style building packed with western finishes and Montana charm. Conveniently located 13 miles south of Roundup on a busy Highway 87 South, it has been a watering hole for Billings travelers and Roundup locals alike. While is operations, it had a full liquor license with gaming -- those licenses can be purchased from the State for approximately \$750 and \$250 respectively.

### **PROPERTY HIGHLIGHTS**

- 1,984 SF Bar/Restaurant
- 3.875 Acres of Land
- Large Pylon Sign

1,984 SF

- Nice Kitchen, Comfortable Dining Room & Bar Seating for 8
- Bar/Restaurant FF&E Negotiable
- High Traffic Counts on Highway 87 South