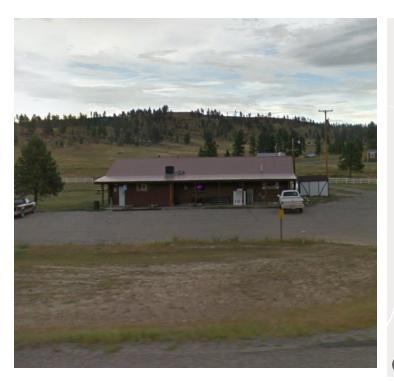

О Ш

3610 HWY 87 S

\$163,000

Roundup, MT 59072

**AVAILABLE SPACE** 1,984 SF

**AREA** 

This great bar/restaurant property previously operated as Dirty Oscar's Annex and The Branding Iron, but is not currently in operations.

### 3610 HWY 87 S

Roundup, MT 59072

### **PROPERTY OVERVIEW**

It is a log cabin style building packed with western finishes and Montana charm. Conveniently located 13 miles south of Roundup on a busy Highway 87 South, it has been a watering hole for Billings travelers and Roundup locals alike. While is operations, it had a full liquor license with gaming -- those licenses can be purchased from the State for approximately \$750 and \$250 respectively.

### **PROPERTY HIGHLIGHTS**

- 1,984 SF Bar/Restaurant
- 3.875 Acres of Land
- Large Pylon Sign

1,984 SF

- Nice Kitchen, Comfortable Dining Room & Bar Seating for 8
- Bar/Restaurant FF&E Negotiable
- High Traffic Counts on Highway 87 South