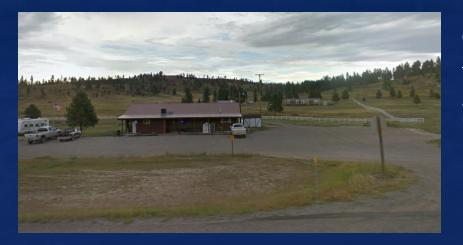

О Ш

3610 HWY 87 S

\$163,000

Roundup, MT 59072

**AVAILABLE SPACE** 1,984 SF

**AREA** 

This great bar/restaurant property previously operated as Dirty Oscar's Annex and The Branding Iron, but is not currently in operations.

### 3610 HWY 87 S

Roundup, MT 59072

### **PROPERTY OVERVIEW**

It is a log cabin style building packed with western finishes and Montana charm. Conveniently located 13 miles south of Roundup on a busy Highway 87 South, it has been a watering hole for Billings travelers and Roundup locals alike. While is operations, it had a full liquor license with gaming -- those licenses can be purchased from the State for approximately \$750 and \$250 respectively.

### **PROPERTY HIGHLIGHTS**

- 1,984 SF Bar/Restaurant
- 3.875 Acres of Land
- Large Pylon Sign

1,984 SF

- Nice Kitchen, Comfortable Dining Room & Bar Seating for 8
- Bar/Restaurant FF&E Negotiable
- High Traffic Counts on Highway 87 South