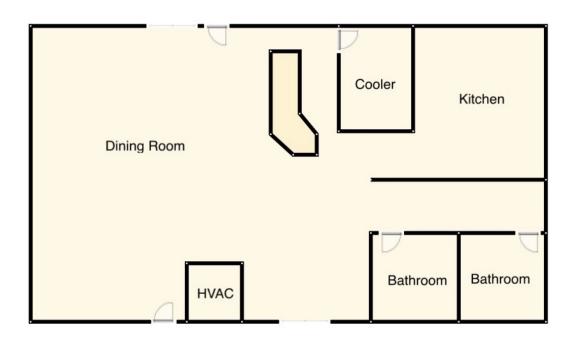

### **PROPERTY HIGHLIGHTS**

- 1,984 SF Bar/Restaurant
- 3.875 Acres of Land
- Large Pylon Sign

1,984 SF

- Nice Kitchen, Comfortable Dining Room & Bar Seating for 8
- Bar/Restaurant FF&E Negotiable
- High Traffic Counts on Highway 87 South