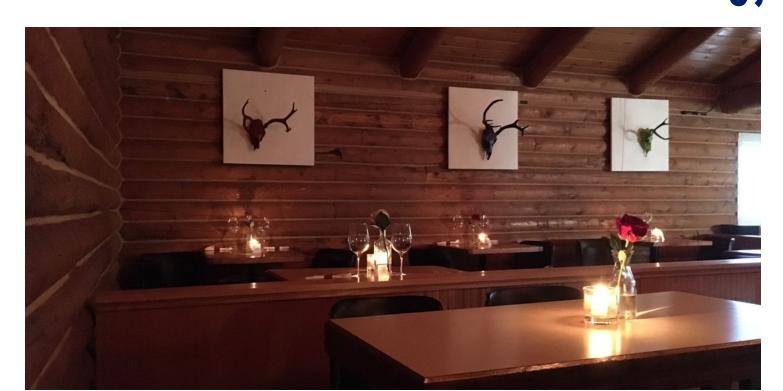

### **PROPERTY OVERVIEW**

It is a log cabin style building packed with western finishes and Montana charm. Conveniently located 13 miles south of Roundup on a busy Highway 87 South, it has been a watering hole for Billings travelers and Roundup locals alike. While is operations, it had a full liquor license with gaming -- those licenses can be purchased from the State for approximately \$750 and \$250 respectively.

### **PROPERTY HIGHLIGHTS**

- 1,984 SF Bar/Restaurant
- 3.875 Acres of Land
- Large Pylon Sign

1,984 SF

- Nice Kitchen, Comfortable Dining Room & Bar Seating for 8
- Bar/Restaurant FF&E Negotiable
- High Traffic Counts on Highway 87 South