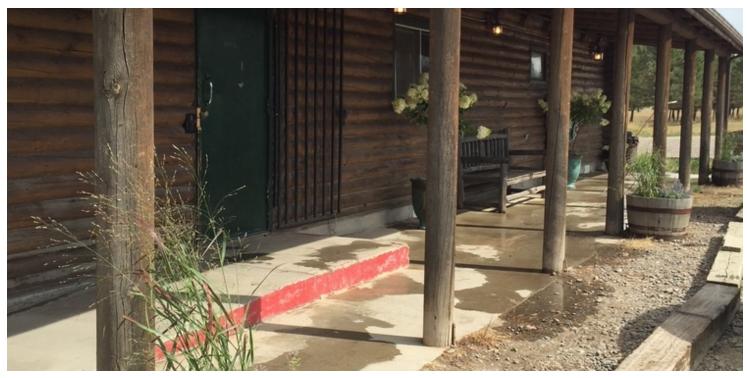

### **PROPERTY OVERVIEW**

It is a log cabin style building packed with western finishes and Montana charm. Conveniently located 13 miles south of Roundup on a busy Highway 87 South, it has been a watering hole for Billings travelers and Roundup locals alike. While is operations, it had a full liquor license with gaming -- those licenses can be purchased from the State for approximately \$750 and \$250 respectively.

### **PROPERTY HIGHLIGHTS**

- 1,984 SF Bar/Restaurant
- 3.875 Acres of Land
- Large Pylon Sign

1,984 SF

- Nice Kitchen, Comfortable Dining Room & Bar Seating for 8
- Bar/Restaurant FF&E Negotiable
- High Traffic Counts on Highway 87 South