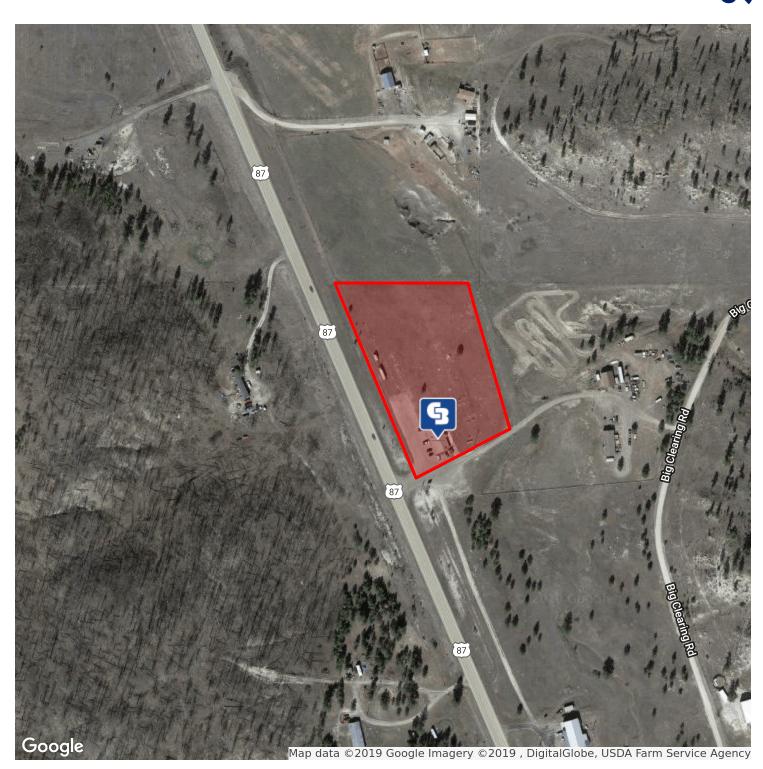

Lot Size: 3.88 Acres

### **PROPERTY HIGHLIGHTS**

- 1,984 SF Bar/Restaurant
- 3.875 Acres of Land
- Large Pylon Sign

1,984 SF

- Nice Kitchen, Comfortable Dining Room & Bar Seating for 8
- Bar/Restaurant FF&E Negotiable
- High Traffic Counts on Highway 87 South