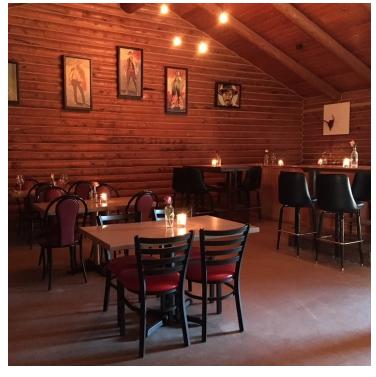

### **PROPERTY OVERVIEW**

It is a log cabin style building packed with western finishes and Montana charm. Conveniently located 13 miles south of Roundup on a busy Highway 87 South, it has been a watering hole for Billings travelers and Roundup locals alike. While is operations, it had a full liquor license with gaming -- those licenses can be purchased from the State for approximately \$750 and \$250 respectively.

### **PROPERTY HIGHLIGHTS**

- 1,984 SF Bar/Restaurant
- 3.875 Acres of Land
- Large Pylon Sign

1,984 SF

- Nice Kitchen, Comfortable Dining Room & Bar Seating for 8
- Bar/Restaurant FF&E Negotiable
- High Traffic Counts on Highway 87 South