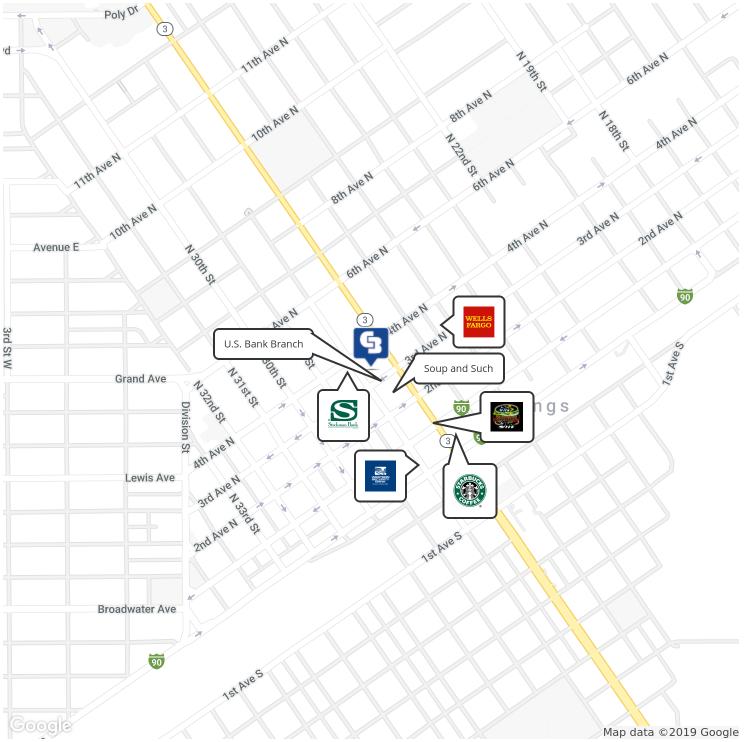

### AREA

The office space is located in the US Bank building in the downtown Billings. Being centrally located, it is within walking distance from hotels, restaurants, parking garages and entertainment, making it a convenient location for both employees and visitors.