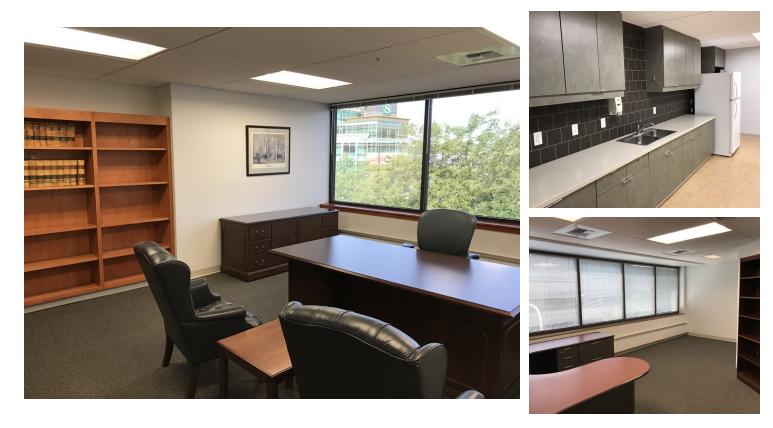

### **PROPERTY OVERVIEW**

| F  | <ul> <li>*Class A office building</li> <li>*16,396 SF of office space located on a portion of the 3rd floor and all of the 4th floor directly off of elevator lobbies</li> <li>*7,511 SF of office space on the 4th Floor (\$13 PSF)</li> <li>*8,885 SF of office space on the 3rd Floor (\$14 PSF)</li> <li>*Security System in Place</li> <li>*3rd and 4th floor previously occupied by 35 employees of Talen Energy</li> <li>*Office furniture could be negotiated as part of a lease to provide a turn key office space</li> </ul> |
|----|----------------------------------------------------------------------------------------------------------------------------------------------------------------------------------------------------------------------------------------------------------------------------------------------------------------------------------------------------------------------------------------------------------------------------------------------------------------------------------------------------------------------------------------|
| .) | PLEASE SEE cbcmontana.com/property/303-n-broadway/ for VIRTUAL TOUR of each floor.                                                                                                                                                                                                                                                                                                                                                                                                                                                     |
| S  |                                                                                                                                                                                                                                                                                                                                                                                                                                                                                                                                        |
|    |                                                                                                                                                                                                                                                                                                                                                                                                                                                                                                                                        |
| F  |                                                                                                                                                                                                                                                                                                                                                                                                                                                                                                                                        |

# **3RD FLOOR**

- 9 Employee offices
- Executive suite with reception area & 2 private offices
- Private restrooms
- Large break room with high end finishes
- Large Conference/Training Rooms with movable partition wall and serving bar for lunch & learns
- 1 large and 2 small storage rooms
- Copy Room
- IT room
- 2 bullpen/open areas for work stations

## **BULLETS HEADLINE**

- 17 offices
- 4 work stations
- 2 conference rooms
- Private roof top deck with picnic area
- Break room
- Reception area
- Copy room/mail room
- Common area restrooms
- IT room
- Large storage room
- Lots of built-in cabinet storage