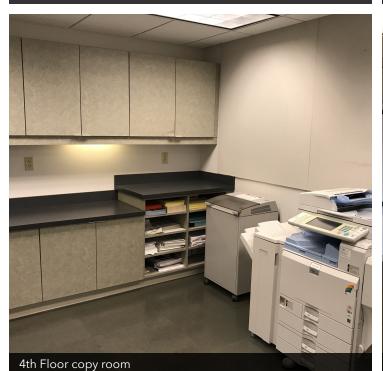

## **BULLETS HEADLINE**

- 17 offices
- 4 work stations
- 2 conference rooms
- Private roof top deck with picnic area
- Break room
- Reception area
- Copy room/mail room
- Common area restrooms
- IT room
- Large storage room
- Lots of built-in cabinet storage