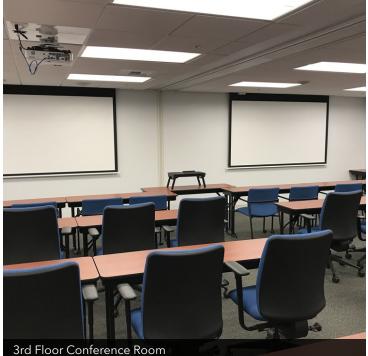

# **3RD FLOOR**

- 9 Employee offices
- Executive suite with reception area & 2 private offices
- Private restrooms
- Large break room with high end finishes
- Large Conference/Training Rooms with movable partition wall and serving bar for lunch & learns
- 1 large and 2 small storage rooms
- Copy Room
- IT room
- 2 bullpen/open areas for work stations