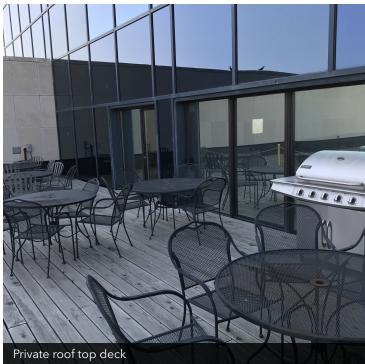

## **BULLETS HEADLINE**

- 17 offices
- 4 work stations
- 2 conference rooms
- Private roof top deck with picnic area
- Break room
- Reception area
- Copy room/mail room
- Common area restrooms
- IT room
- Large storage room
- Lots of built-in cabinet storage