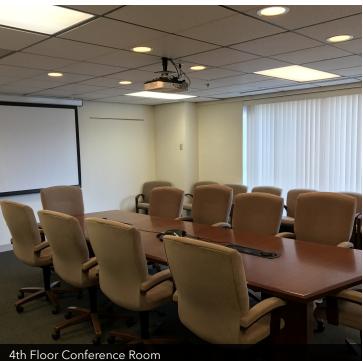

## **BULLETS HEADLINE**

- 17 offices
- 4 work stations
- 2 conference rooms
- Private roof top deck with picnic area
- Break room
- Reception area
- Copy room/mail room
- Common area restrooms
- IT room
- Large storage room
- Lots of built-in cabinet storage