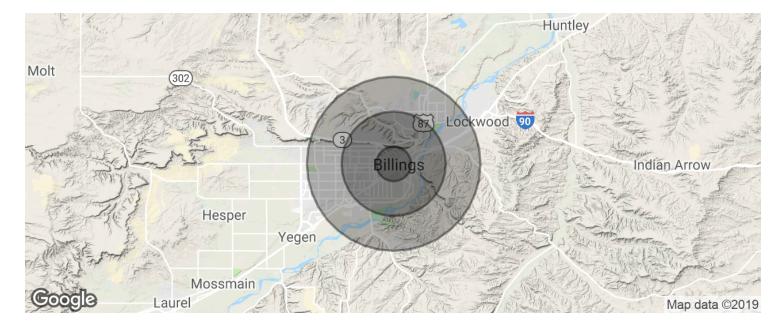

# 303 BROADWAY

Billings, MT 59101

| POPULATION          | 1 MILE                 | 3 MILES               | 5 MILES               |
|---------------------|------------------------|-----------------------|-----------------------|
| Total population    | 9,306                  | 59,588                | 101,826               |
| Median age          | 35.2                   | 34.4                  | 36.1                  |
| Median age (Male)   | 34.8                   | 33.1                  | 34.7                  |
| Median age (Female) | 35.2                   | 36.6                  | 38.2                  |
|                     |                        |                       |                       |
| HOUSEHOLDS & INCOME | 1 MILE                 | 3 MILES               | 5 MILES               |
| Total households    | <b>1 MILE</b><br>4,271 | <b>3 MILES</b> 25,444 | <b>5 MILES</b> 43,216 |
|                     |                        |                       |                       |
| Total households    | 4,271                  | 25,444                | 43,216                |

\* Demographic data derived from 2010 US Census