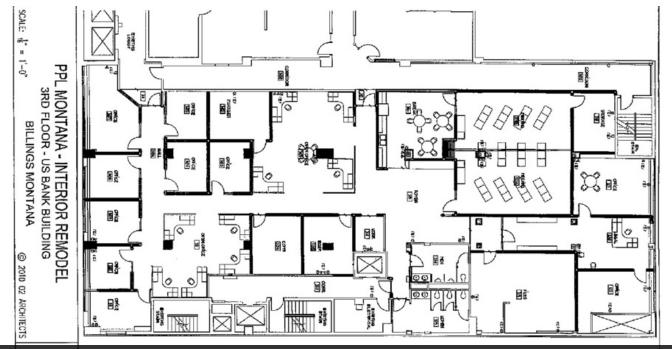

# 303 BROADWAY: 3RD FLOOR

Billings, MT 59101

# **3RD FLOOR**

- 9 Employee offices
- Executive suite with reception area & 2 private offices
- Private restrooms
- Large break room with high end finishes
- Large Conference/Training Rooms with movable partition wall and serving bar for lunch & learns
- 1 large and 2 small storage rooms
- Copy Room
- IT room
- 2 bullpen/open areas for work stations

# 303 BROADWAY: 3RD FLOOR

Billings, MT 59101

Floorplan for 303 N Broadway, 3rd Floor

CBCMONTANA.COM

Nathan Matelich 406.781.6889 nathan@cbcmontana.com MT #RRE-RBS-LIC-45092