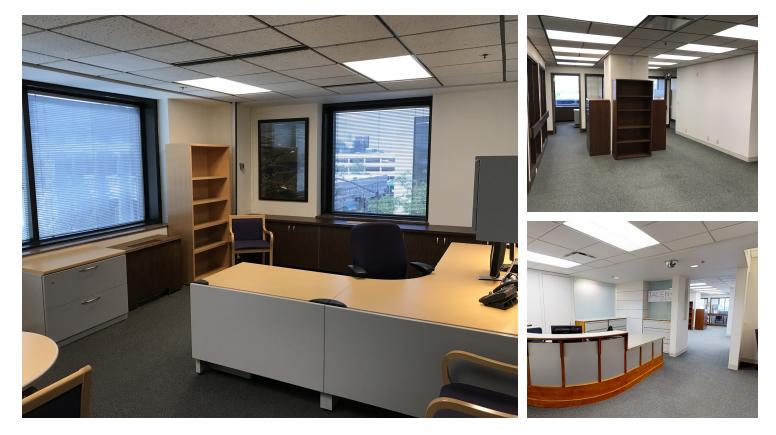

### **PROPERTY OVERVIEW**

| F  | <ul> <li>*Class A office building</li> <li>*16,396 SF of office space located on a portion of the 3rd floor and all of the 4th floor directly off of elevator lobbies</li> <li>*7,511 SF of office space on the 4th Floor (\$13 PSF)</li> <li>*8,885 SF of office space on the 3rd Floor (\$14 PSF)</li> <li>*Security System in Place</li> <li>*3rd and 4th floor previously occupied by 35 employees of Talen Energy</li> <li>*Office furniture could be negotiated as part of a lease to provide a turn key office space</li> </ul> |
|----|----------------------------------------------------------------------------------------------------------------------------------------------------------------------------------------------------------------------------------------------------------------------------------------------------------------------------------------------------------------------------------------------------------------------------------------------------------------------------------------------------------------------------------------|
| .) | PLEASE SEE cbcmontana.com/property/303-n-broadway/ for VIRTUAL TOUR of each floor.                                                                                                                                                                                                                                                                                                                                                                                                                                                     |
| S  |                                                                                                                                                                                                                                                                                                                                                                                                                                                                                                                                        |
|    |                                                                                                                                                                                                                                                                                                                                                                                                                                                                                                                                        |
| F  |                                                                                                                                                                                                                                                                                                                                                                                                                                                                                                                                        |