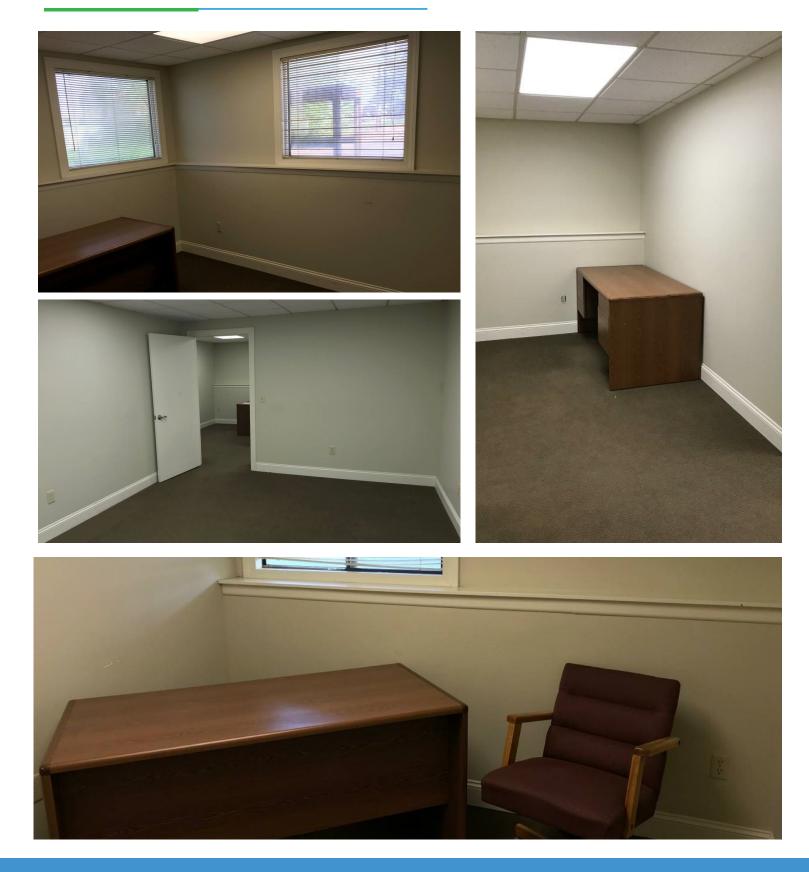

## **SUITE 115B PHOTOS**

### **SUITE 115B**

\*3 Offices

- \*Reception Area
- \*Conference Room / Meeting Area
- \*Large Pylon Sign on 24th St W for Advertising
- \*Janitorial services included as part of the lease
- \*Common area kitchen/break room
- \*New LED lighting throughout office space
- \*Common area restrooms on each floor
- \*Price includes utilities (gas, electric, water & sewer)
- \*Tenant provides their own phone & internet
- \*Plenty of parking