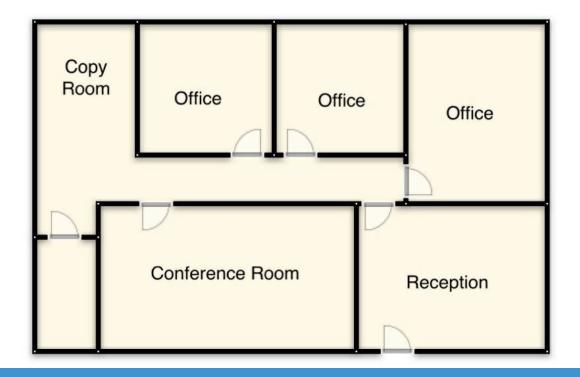

#### OFFICE SPACE FOR LEASE

Office Space conveniently located on the west end of Billings with great signage opportunity. Full service including janitorial.

3 Offices, Conference Room, Reception Area, Storage Room & Copy Room

### **SUITE 115B**

\*3 Offices

- \*Reception Area
- \*Conference Room / Meeting Area
- \*Large Pylon Sign on 24th St W for Advertising
- \*Janitorial services included as part of the lease
- \*Common area kitchen/break room
- \*New LED lighting throughout office space
- \*Common area restrooms on each floor
- \*Price includes utilities (gas, electric, water & sewer)
- \*Tenant provides their own phone & internet
- \*Plenty of parking