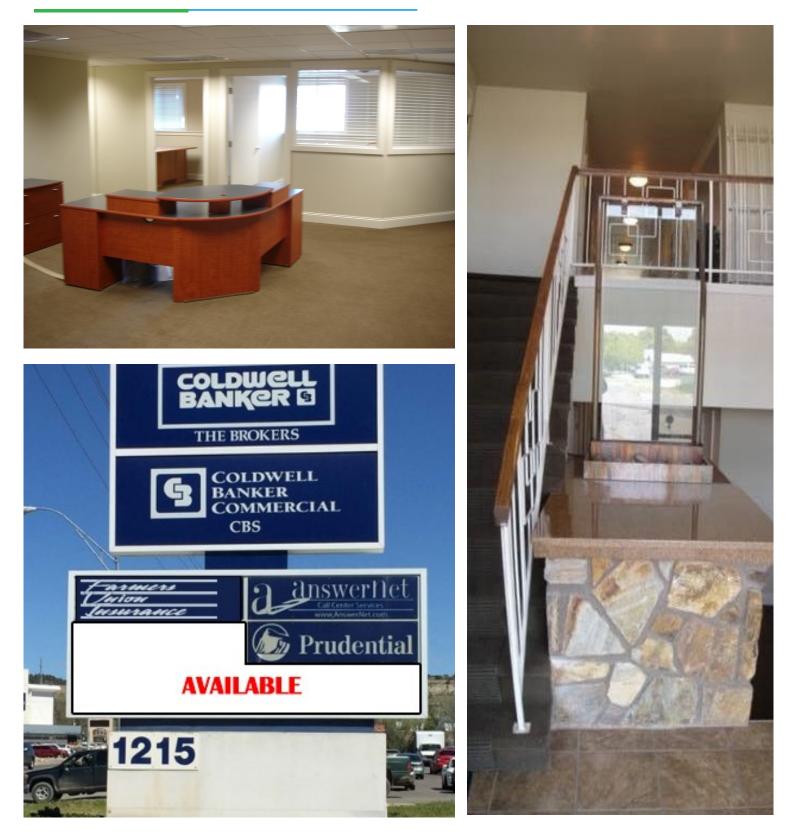

NOTE: This office space can be combined with adjacent office spaces to form a contiguous 1,725 SF to 2,359 SF of office space.

1215 N 24th St W is a professional office building located on the west end of Billings. Being located on 24th St W, this office building has excellent exposure for tenants wanting a large pylon sign on a busy street for advertising. Other tenants in the building include Coldwell Banker Real Estate, Farmers Insurance, Prudential Financial, Clarity Tax & Accounting and other professional service firms.

## **BUILDING PHOTOS**