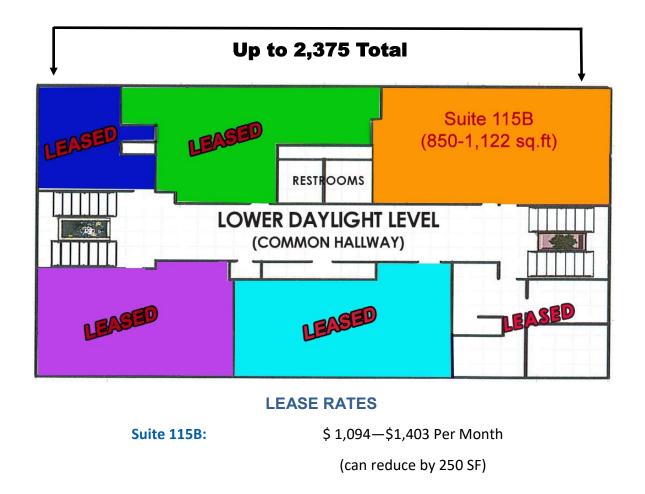

## **SUITE 115B PHOTOS**

### **SUITE 115B**

\*3 Offices

- \*Reception Area
- \*Conference Room / Meeting Area
- \*Large Pylon Sign on 24th St W for Advertising
- \*Janitorial services included as part of the lease
- \*Common area kitchen/break room
- \*New LED lighting throughout office space
- \*Common area restrooms on each floor
- \*Price includes utilities (gas, electric, water & sewer)
- \*Tenant provides their own phone & internet
- \*Plenty of parking

NOTE: This office space can be combined with adjacent office spaces to form a contiguous 1,725 SF to 2,359 SF of office space.

1215 N 24th St W is a professional office building located on the west end of Billings. Being located on 24th St W, this office building has excellent exposure for tenants wanting a large pylon sign on a busy street for advertising. Other tenants in the building include Coldwell Banker Real Estate, Farmers Insurance, Prudential Financial, Clarity Tax & Accounting and other professional service firms.