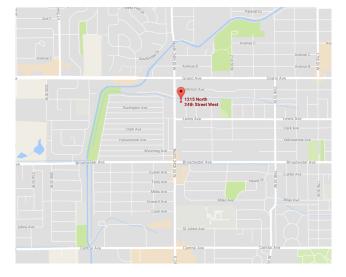

**OFFICE** SPACE

# **OFFICE FOR LEASE** \$15.00 PSF/YEAR



# Full Service Lease (includes janitorial) 2 MONTHS FREE RENT\*

# 1215 24th Street West

# **BUILDING HIGHLIGHTS**

- 2 months FREE RENT w/ 36 month lease
- Bright, comfortable building with 8 separate HVAC zones
- New LED lighting
- Common area break room
- Corporate mailboxes

• Full service includes janitorial and utilities, no cams

• Signage on 24th St W, over 25,000 cars per day on 24th St

• Ample parking in front and rear parking lots with access to Lewis Avenue from rear parking lot

Steve Kenney (406) 591-2890 steve@cbcmontana.com Nathan Matelich (406) 781-6889 nathan@cbcmontana.com







1215 24th Street West Billings, MT 59102

#### OFFICE SPACE FOR LEASE



Office Space conveniently located on the west end of Billings with great signage opportunity. Full service including janitorial.

3 Offices, Conference Room, Reception Area, Storage Room & Copy Room

\*Current tenants are on month to month rental Combined suite configurations possible



## **SUITE 115B PHOTOS**





### **SUITE 115B**

\*3 Offices

- \*Reception Area
- \*Conference Room / Meeting Area
- \*Large Pylon Sign on 24th St W for Advertising
- \*Janitorial services included as part of the lease
- \*Common area kitchen/break room
- \*New LED lighting throughout office space
- \*Common area restrooms on each floor
- \*Price includes utilities (gas, electric, water & sewer)
- \*Tenant provides their own pho