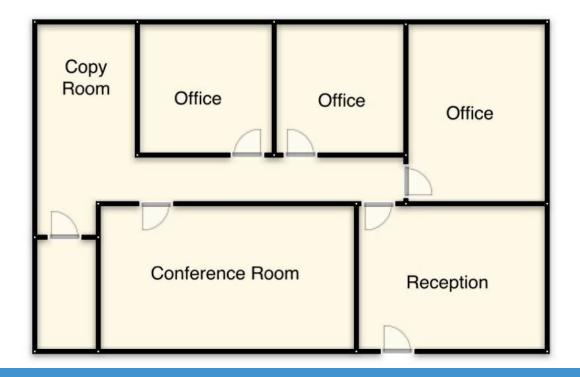

#### OFFICE SPACE FOR LEASE

Office Space conveniently located on the west end of Billings with great signage opportunity. Full service including janitorial.

3 Offices, Conference Room, Reception Area, Storage Room & Copy Room

### **SUITE 115B**

\*3 Offices

- \*Reception Area
- \*Conference Room / Meeting Area
- \*Large Pylon Sign on 24th St W for Advertising
- \*Janitorial services included as part of the lease
- \*Common area kitchen/break room
- \*New LED lighting throughout office space
- \*Common area restrooms on each floor
- \*Price includes utilities (gas, electric, water & sewer)
- \*Tenant provides their own phone & internet
- \*Plenty of parking

## **SUITE 115A**

- \*4 Offices
- \*Large Reception / Conference Room / Meeting Area
- \*Large Pylon Sign on 24th St W for Advertising
- \*Janitorial services included as part of the lease
- \*Common area kitchen/break room
- \*New LED lighting throughout office space
- \*Common area restrooms on each floor
- \*Price includes utilities (gas, electric, water & sewer)
- \*Tenant provides their own phone & internet
- \*Plenty of parking
- \*2 FREE MONTHS OF RENT when signing a 3 year lease