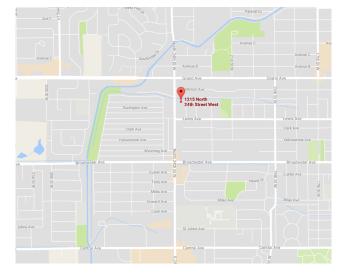

**OFFICE** SPACE

# **OFFICE FOR LEASE** \$15.00 PSF/YEAR



# Full Service Lease (includes janitorial) 2 MONTHS FREE RENT\*

# 1215 24th Street West

# **BUILDING HIGHLIGHTS**

- 2 months FREE RENT w/ 36 month lease
- Bright, comfortable building with 8 separate HVAC zones
- New LED lighting
- Common area break room
- Corporate mailboxes

• Full service includes janitorial and utilities, no cams

• Signage on 24th St W, over 25,000 cars per day on 24th St

• Ample parking in front and rear parking lots with access to Lewis Avenue from rear parking lot

Steve Kenney (406) 591-2890 steve@cbcmontana.com Nathan Matelich (406) 781-6889 nathan@cbcmontana.com







1215 24th Street West Billings, MT 59102

#### OFFICE SPACE FOR LEASE



Office Space conveniently located on the west end of Billings with great signage opportunity. Full service including janitorial.

3 Offices, Conference Room, Reception Area, Storage Room & Copy Room

\*Current tenants are on month to month rental Combined suite configurations possible



# **SUITE 115B PHOTOS**





### **SUITE 115B**

\*3 Offices

- \*Reception Area
- \*Conference Room / Meeting Area
- \*Large Pylon Sign on 24th St W for Advertising
- \*Janitorial services included as part of the lease
- \*Common area kitchen/break room
- \*New LED lighting throughout office space
- \*Common area restrooms on each floor
- \*Price includes utilities (gas, electric, water & sewer)
- \*Tenant provides their own phon