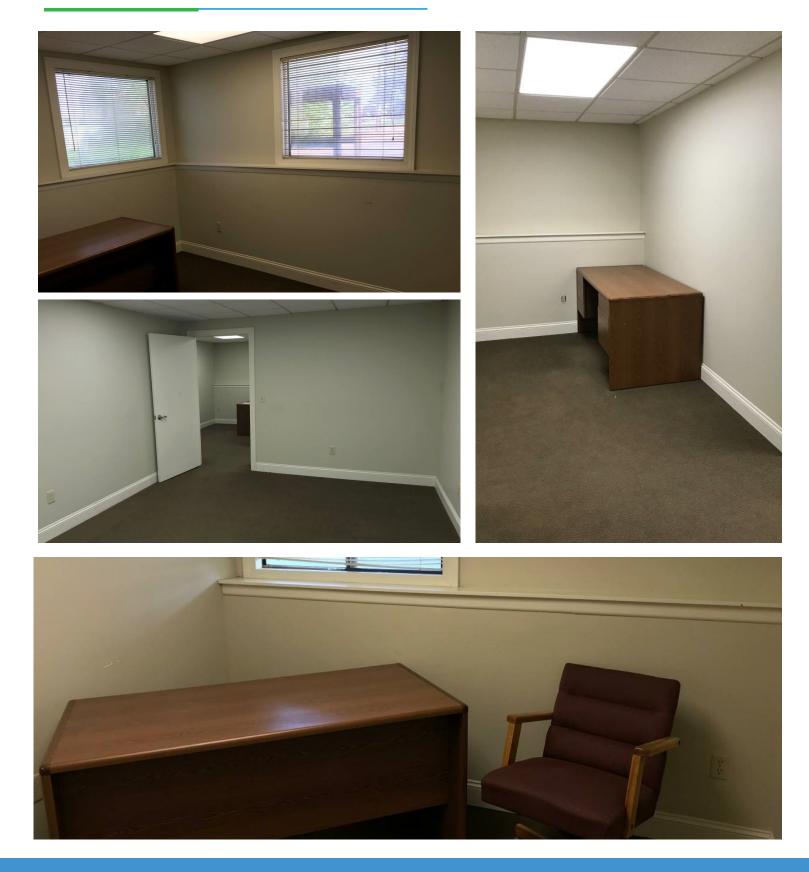

# **SUITE 115B PHOTOS**

### **SUITE 115B**

\*3 Offices

- \*Reception Area
- \*Conference Room / Meeting Area
- \*Large Pylon Sign on 24th St W for Advertising
- \*Janitorial services included as part of the lease
- \*Common area kitchen/break room
- \*New LED lighting throughout office space
- \*Common area restrooms on each floor
- \*Price includes utilities (gas, electric, water & sewer)
- \*Tenant provides their own phone & internet
- \*Plenty of parking