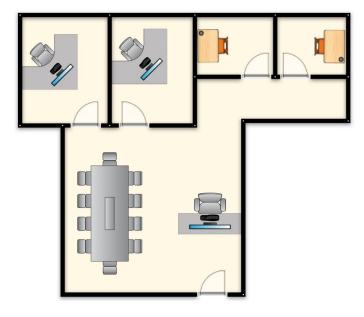

#### OFFICE SPACE FOR LEASE

Office Space conveniently located on the west end of Billings with great signage opportunity. Full service including janitorial.

3 Offices, Conference Room, Reception Area, Storage Room & Copy Room

### **SUITE 115B**

\*3 Offices

- \*Reception Area
- \*Conference Room / Meeting Area
- \*Large Pylon Sign on 24th St W for Advertising
- \*Janitorial services included as part of the lease
- \*Common area kitchen/break room
- \*New LED lighting throughout office space
- \*Common area restrooms on each floor
- \*Price includes utilities (gas, electric, water & sewer)
- \*Tenant provides their own phone & internet
- \*Plenty of parking

## **SUITE 115A**

- \*4 Offices
- \*Large Reception / Conference Room / Meeting Area
- \*Large Pylon Sign on 24th St W for Advertising
- \*Janitorial services included as part of the lease
- \*Common area kitchen/break room
- \*New LED lighting throughout office space
- \*Common area restrooms on each floor
- \*Price includes utilities (gas, electric, water & sewer)
- \*Tenant provides their own phone & internet
- \*Plenty of parking
- \*2 FREE MONTHS OF RENT when signing a 3 year lease