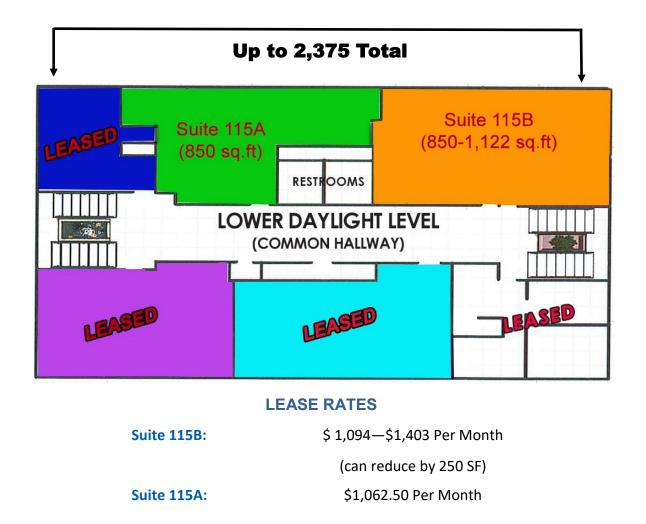

### **SUITE 115B**

\*3 Offices

- \*Reception Area
- \*Conference Room / Meeting Area
- \*Large Pylon Sign on 24th St W for Advertising
- \*Janitorial services included as part of the lease
- \*Common area kitchen/break room
- \*New LED lighting throughout office space
- \*Common area restrooms on each floor
- \*Price includes utilities (gas, electric, water & sewer)
- \*Tenant provides their own phone & internet
- \*Plenty of parking

## **SUITE 115A**

- \*4 Offices
- \*Large Reception / Conference Room / Meeting Area
- \*Large Pylon Sign on 24th St W for Advertising
- \*Janitorial services included as part of the lease
- \*Common area kitchen/break room
- \*New LED lighting throughout office space
- \*Common area restrooms on each floor
- \*Price includes utilities (gas, electric, water & sewer)
- \*Tenant provides their own phone & internet
- \*Plenty of parking
- \*2 FREE MONTHS OF RENT when signing a 3 year lease

NOTE: This office space can be combined with adjacent office spaces to form a contiguous 1,725 SF to 2,359 SF of office space.

1215 N 24th St W is a professional office building located on the west end of Billings. Being located on 24th St W, this office building has excellent exposure for tenants wanting a large pylon sign on a busy street for advertising. Other tenants in the building include Coldwell Banker Real Estate, Farmers Insurance, Prudential Financial, Clarity Tax & Accounting and other professional service firms.